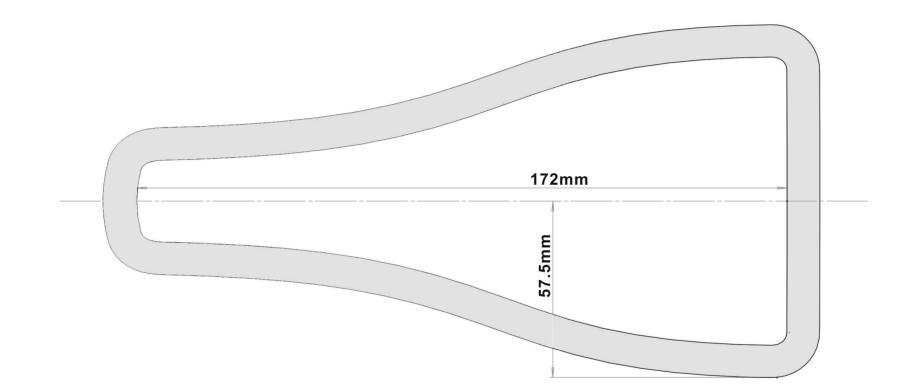

## R01SE0009 - Reverie Carbon Fibre NACA Air Duct - 58mm Outlet TEMPLATE

This template is 1:1 scale and can be used to view and cut the correct duct shape into the body panel. NOTE: when printing, check that the scale is set to 100%, dimensions have been added to allow you to check that printout is the correct size.