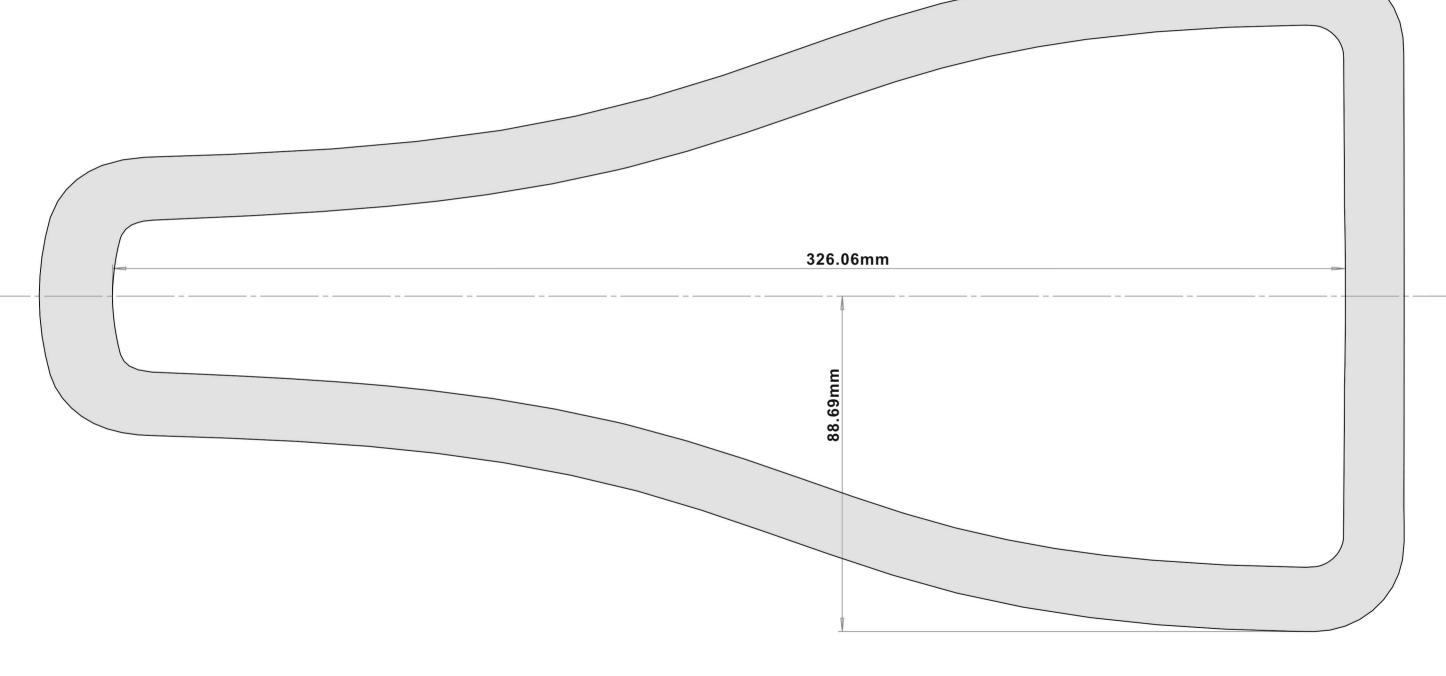

## R01SE0179 - Reverie Carbon Fibre NACA Air Duct - 100mm Outlet TEMPLATE

This template is 1:1 scale and can be used to view and cut the correct duct shape into the body panel. NOTE: when printing, check that the scale is set to 100%, dimensions have been added to allow you to check that printout is the correct size.