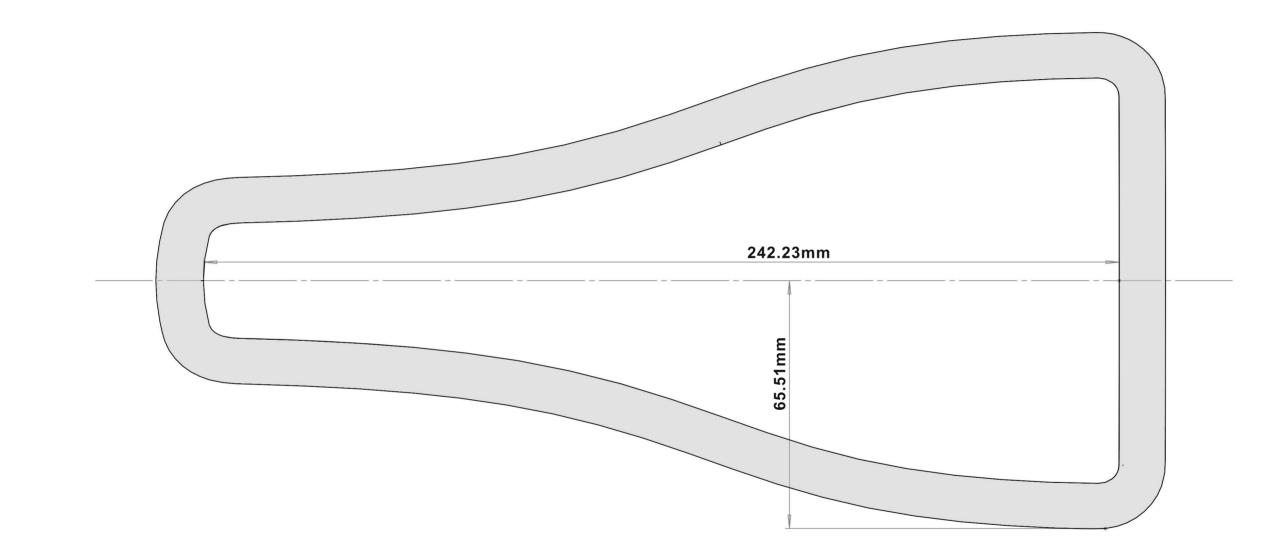

## R01SE0178 - Reverie Carbon Fibre NACA Air Duct - 75mm Outlet TEMPLATE

This template is 1:1 scale and can be used to view and cut the correct duct shape into the body panel. NOTE: when printing, check that the scale is set to 100%, dimensions have been added to allow you to check that printout is the correct size.