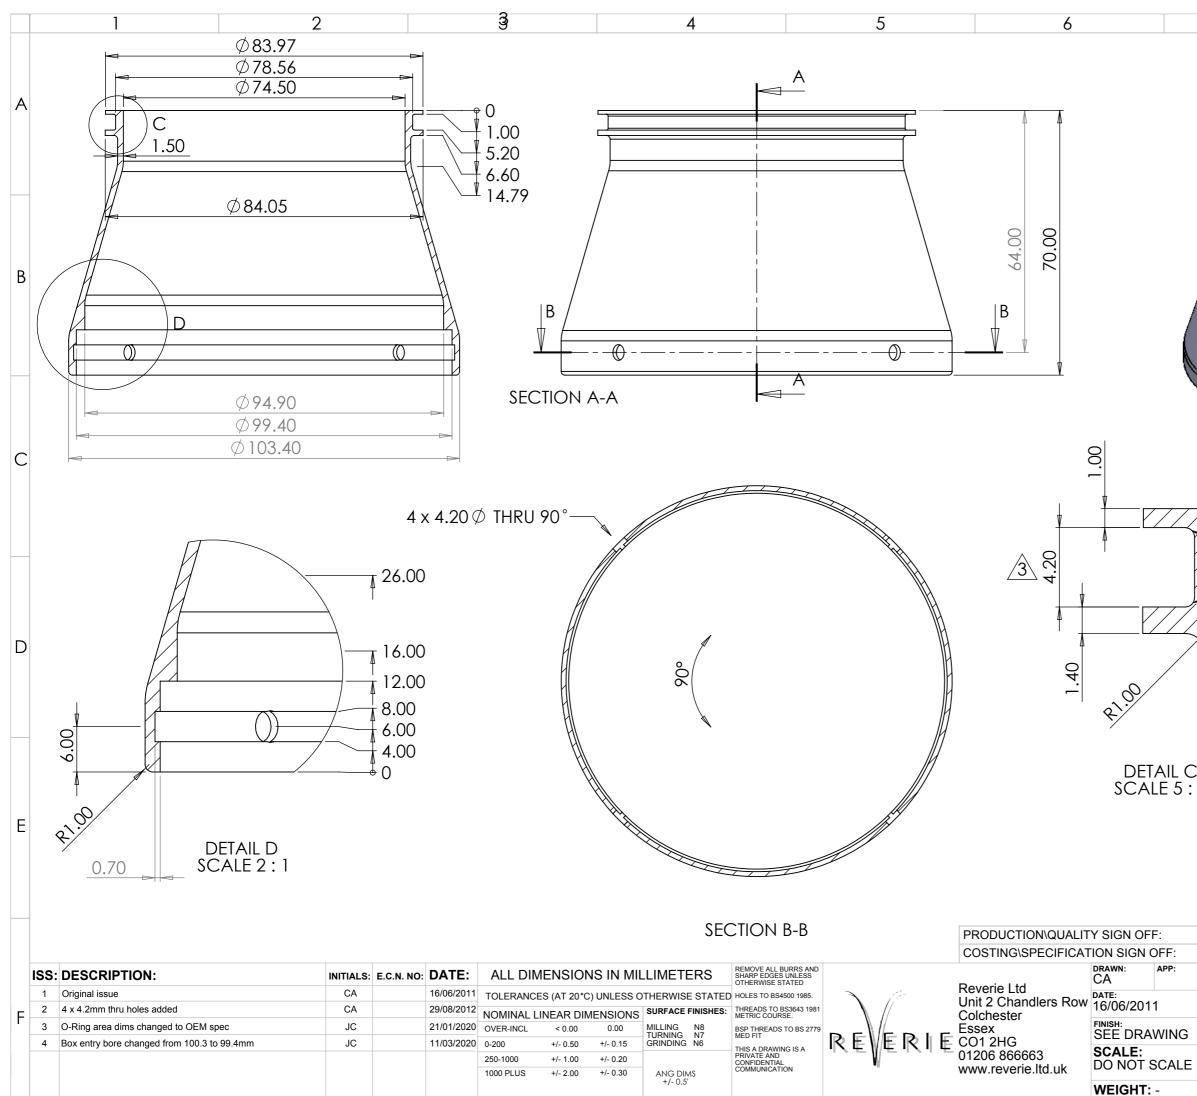

|         | 7                                                                                                                                                                          |                                                         | 8                      |   |
|---------|----------------------------------------------------------------------------------------------------------------------------------------------------------------------------|---------------------------------------------------------|------------------------|---|
|         |                                                                                                                                                                            |                                                         |                        | A |
|         |                                                                                                                                                                            |                                                         |                        | В |
|         |                                                                                                                                                                            |                                                         |                        | С |
|         | R0.5                                                                                                                                                                       |                                                         |                        | D |
| C<br>:1 | UN-ANOE<br>CLEAR ANOE                                                                                                                                                      | DISED PART #:<br>DISED PART #:                          | R01SE6201<br>R01SE6202 | E |
| SI      | MON FARREN<br>MON FARREN<br>PART NO(S).:<br>R01SE6201, R01S<br>TITLE: WIGGINS F<br>(BASED ON ES903<br>CUSTOMER: N/A<br>MATERIAL: ALLO<br>INSPECTION GRA<br>DRG. NO.: R01SE | E6202<br>PLENUM INLET AI<br>3-48)<br>Y<br>ADE: A-1 PART | QUALITY: B             | F |