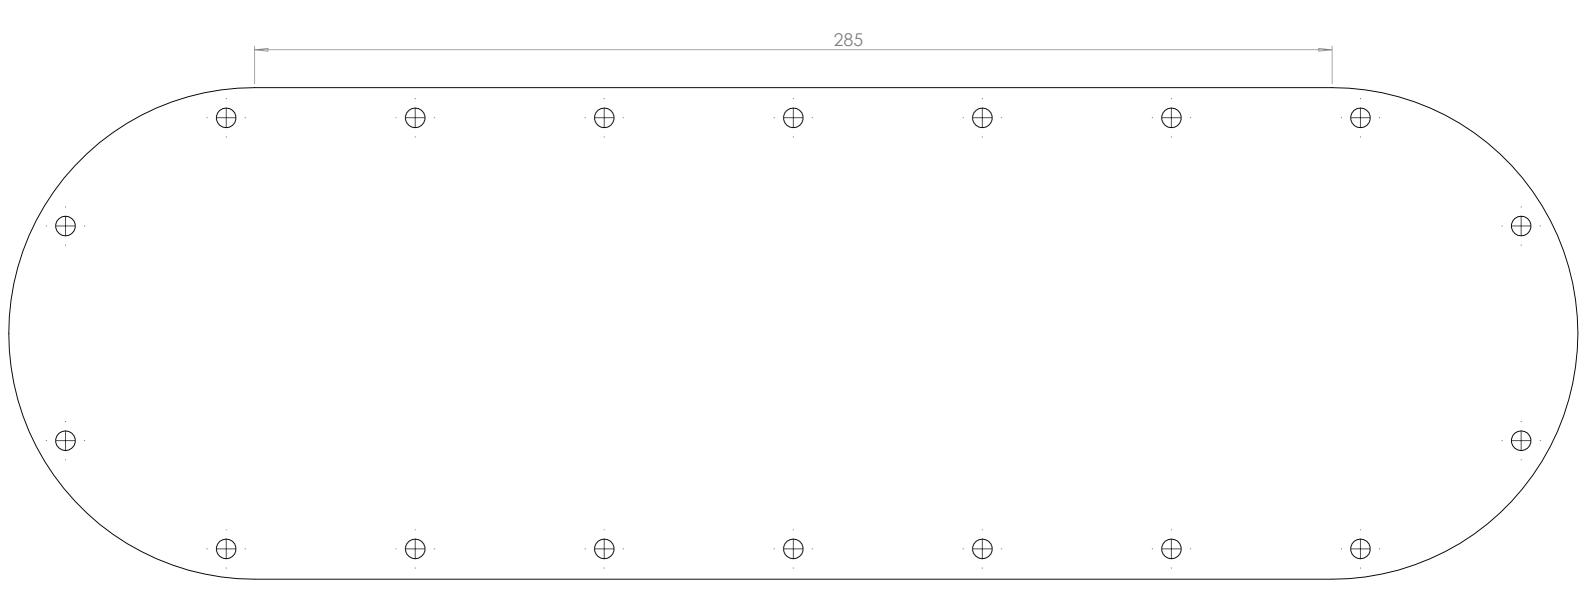

1 2 3 4 5 6 7 8

NOTES:
• R01SE6168 2mm THICKNESS ALLOY
• R01SE6170 2mm THICKNESS C/FIBRE
• R01SE6171 4mm THICKNESS ALLOY (FOR PLENUMS)

D

Е

|   |                   |           |                 |              |                           |            |                   |                                                                                                            |                     | PRODUCTION\QUALITY SIGN OFF:                  |                                              | SIMON FARREN                          |
|---|-------------------|-----------|-----------------|--------------|---------------------------|------------|-------------------|------------------------------------------------------------------------------------------------------------|---------------------|-----------------------------------------------|----------------------------------------------|---------------------------------------|
|   |                   |           |                 |              |                           |            |                   |                                                                                                            |                     | COSTING\SPECIFICAT                            | ΓΙΟΝ SIGN OFF:                               | SIMON FARREN A3 SHEET 1 OF 2          |
| F | ISS: DESCRIPTION: | INITIALS: | E.C.N. NO: DATE |              |                           |            |                   | REMOVE ALL BURRS AND<br>SHARP EDGES UNLESS<br>OTHERWISE STATED                                             | Reverie Ltd         | DRAWN: APP:<br>AGL                            | PART NO(S).: R01SE6168, R01SE6170, R01SE6171 |                                       |
|   | 1 Original issue  | AGL       | 01/01/20        | 002 TOLERANC | ES (AT 20°C               | ) UNLESS ( | OTHERWISE STATE   | ) HOLES TO BS4500 1985.                                                                                    | 1 /2                | Unit 2 Chandlers Row                          | DATE:                                        | TITLE:                                |
|   |                   |           |                 | NOMINAL I    | NOMINAL LINEAR DIMENSIONS |            | SURFACE FINISHES: | THREADS TO BS3643 1981<br>METRIC COURSE.                                                                   | \ //                | Colchester<br>_ Essex                         |                                              | ZOLDER 65X FLAT BACK PLATES           |
|   |                   |           |                 | OVER-INCL    | < 0.00                    | 0.00       | CDINIDING NE      | BSP THREADS TO BS 2779 MED FIT  THIS A DRAWING IS A PRIVATE AND CONFIDENTIAL COMMUNICATION  REPRESENTATION | FINISH:<br>POLISHED |                                               | CUSTOMER: N/A                                |                                       |
|   |                   |           |                 | 0-200        | +/- 0.50                  | +/- 0.15   |                   |                                                                                                            |                     | CO1 2HG<br>01206 866663<br>www.reverie.ltd.uk |                                              |                                       |
|   |                   |           |                 | 250-1000     | +/- 1.00                  | +/- 0.20   |                   |                                                                                                            |                     |                                               | SCALE:<br>DO NOT SCALE                       | MATERIAL: SEE SHEET                   |
|   |                   |           |                 | 1000 PLUS    | +/- 2.00                  | +/- 0.30   | ANG DIMS          |                                                                                                            | -"                  |                                               |                                              | INSPECTION GRADE: A-1 PART QUALITY: B |
|   |                   |           |                 |              |                           |            | +/- 0.5'          |                                                                                                            |                     |                                               | WEIGHT: -                                    | DRG. NO.: SEE PART NO.S               |