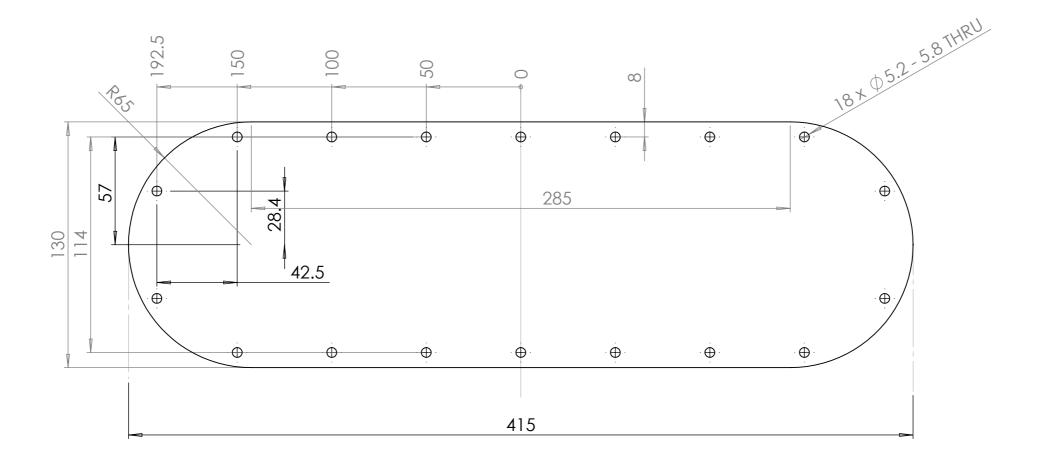

1 2 3 4 5 6 7 8

NOTES:
• R01SE6168 2mm THICKNESS ALLOY
• R01SE6170 2mm THICKNESS C/FIBRE
• R01SE6171 4mm THICKNESS ALLOY (FOR PLENUMS)

D

Е

|   |                   |           |                 |              |                           |            |                   |                                                                                                            |                     | PRODUCTION\QUALITY SIGN OFF:                  |                                              | SIMON FARREN                          |
|---|-------------------|-----------|-----------------|--------------|---------------------------|------------|-------------------|------------------------------------------------------------------------------------------------------------|---------------------|-----------------------------------------------|----------------------------------------------|---------------------------------------|
|   |                   |           |                 |              |                           |            |                   |                                                                                                            |                     | COSTING\SPECIFICAT                            | ΓΙΟΝ SIGN OFF:                               | SIMON FARREN A3 SHEET 1 OF 2          |
| F | ISS: DESCRIPTION: | INITIALS: | E.C.N. NO: DATE |              |                           |            |                   | REMOVE ALL BURRS AND<br>SHARP EDGES UNLESS<br>OTHERWISE STATED                                             | Reverie Ltd         | DRAWN: APP:<br>AGL                            | PART NO(S).: R01SE6168, R01SE6170, R01SE6171 |                                       |
|   | 1 Original issue  | AGL       | 01/01/20        | 002 TOLERANC | ES (AT 20°C               | ) UNLESS ( | OTHERWISE STATE   | ) HOLES TO BS4500 1985.                                                                                    | 1 /2                | Unit 2 Chandlers Row                          | DATE:                                        | TITLE:                                |
|   |                   |           |                 | NOMINAL I    | NOMINAL LINEAR DIMENSIONS |            | SURFACE FINISHES: | THREADS TO BS3643 1981<br>METRIC COURSE.                                                                   | \ //                | Colchester<br>_ Essex                         |                                              | ZOLDER 65X FLAT BACK PLATES           |
|   |                   |           |                 | OVER-INCL    | < 0.00                    | 0.00       | CDINIDING NE      | BSP THREADS TO BS 2779 MED FIT  THIS A DRAWING IS A PRIVATE AND CONFIDENTIAL COMMUNICATION  REPRESENTATION | FINISH:<br>POLISHED |                                               | CUSTOMER: N/A                                |                                       |
|   |                   |           |                 | 0-200        | +/- 0.50                  | +/- 0.15   |                   |                                                                                                            |                     | CO1 2HG<br>01206 866663<br>www.reverie.ltd.uk |                                              |                                       |
|   |                   |           |                 | 250-1000     | +/- 1.00                  | +/- 0.20   |                   |                                                                                                            |                     |                                               | SCALE:<br>DO NOT SCALE                       | MATERIAL: SEE SHEET                   |
|   |                   |           |                 | 1000 PLUS    | +/- 2.00                  | +/- 0.30   | ANG DIMS          |                                                                                                            | -"                  |                                               |                                              | INSPECTION GRADE: A-1 PART QUALITY: B |
|   |                   |           |                 |              |                           |            | +/- 0.5'          |                                                                                                            |                     |                                               | WEIGHT: -                                    | DRG. NO.: SEE PART NO.S               |