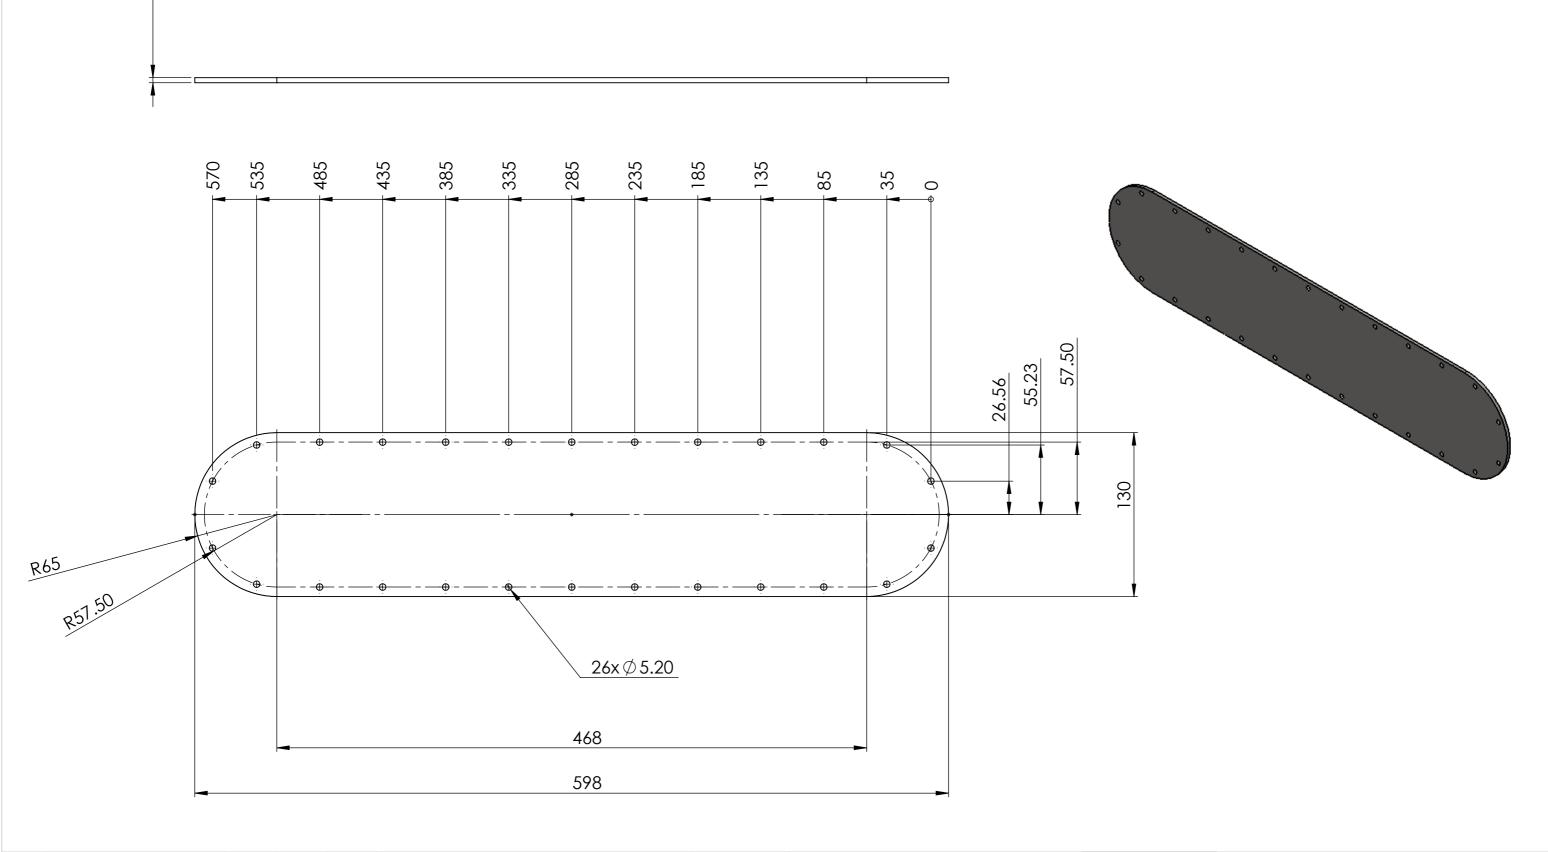

| ISSUE | DESCRIPTION    | INITIALS | E.C.N. No                           | DATE       | ALL DIME                                                             | nsions ii | MILLIMET                               | ΓERS                      | REMOVE ALL BURRS<br>AND SHARP EDGES<br>UNLESS OTHERWISE STATED |        |        | Reverie Limited                               | SV                   | APP  | TITLE<br>R01SE0566 - Fontana 6 Cyl Plenum Ring |       |
|-------|----------------|----------|-------------------------------------|------------|----------------------------------------------------------------------|-----------|----------------------------------------|---------------------------|----------------------------------------------------------------|--------|--------|-----------------------------------------------|----------------------|------|------------------------------------------------|-------|
| 1     | ORIGINAL ISSUE | SV       |                                     | 08/10/2012 | TOLERANCES (AT 20C) UNLESS OTHERWISE STATE NOMINAL LINEAR DIMENSIONS |           |                                        |                           |                                                                |        |        | Unit 2 Chandlers Row                          | DATE                 | 0012 | 4mm Alloy Flat Back Plate                      |       |
|       |                |          | OVER-INCL <0 0-200 +/- 250-1000 +/- |            |                                                                      |           |                                        | SURFACE<br>FINISHES       | THREADS TO BS3643 1981                                         | \ //   | 1/     |                                               | 08/10/2012           |      |                                                |       |
|       |                |          |                                     |            | OVER-INCL                                                            | <0.00     | 0.00 MILLING                           | MILLING N8                | METRIC COURSE.                                                 | REVERI | le Die | CO1 2HG<br>01206 866663<br>www.reverie.ltd.uk | FINISH               |      | MATERIAL 4mm Aluminium Alloy                   |       |
|       |                |          |                                     |            | 0-200                                                                | +/- 0.50  | +/- 0.15                               | TURNING N7<br>GRINDING N6 |                                                                |        |        |                                               | SCALE                |      | Matl.Stk Code                                  |       |
|       |                |          |                                     |            | 250-1000                                                             | +/- 1.00  | +/- 0.20                               |                           |                                                                |        |        |                                               | Do Not Scale Drawing |      |                                                |       |
|       |                |          |                                     |            | 1000 PLUS                                                            | +/- 2.00  | +/- 0.30                               | ANG DIMS                  |                                                                |        | 4      |                                               | Weight               |      | DRG. No. 501050544                             | SHFFT |
|       |                |          |                                     |            |                                                                      | +/- 0.5   | PRIVATE AND CONFIDENTIAL COMMUNICATION |                           |                                                                |        |        | DRG. No. R01SE0566                            | 1 of 1               |      |                                                |       |