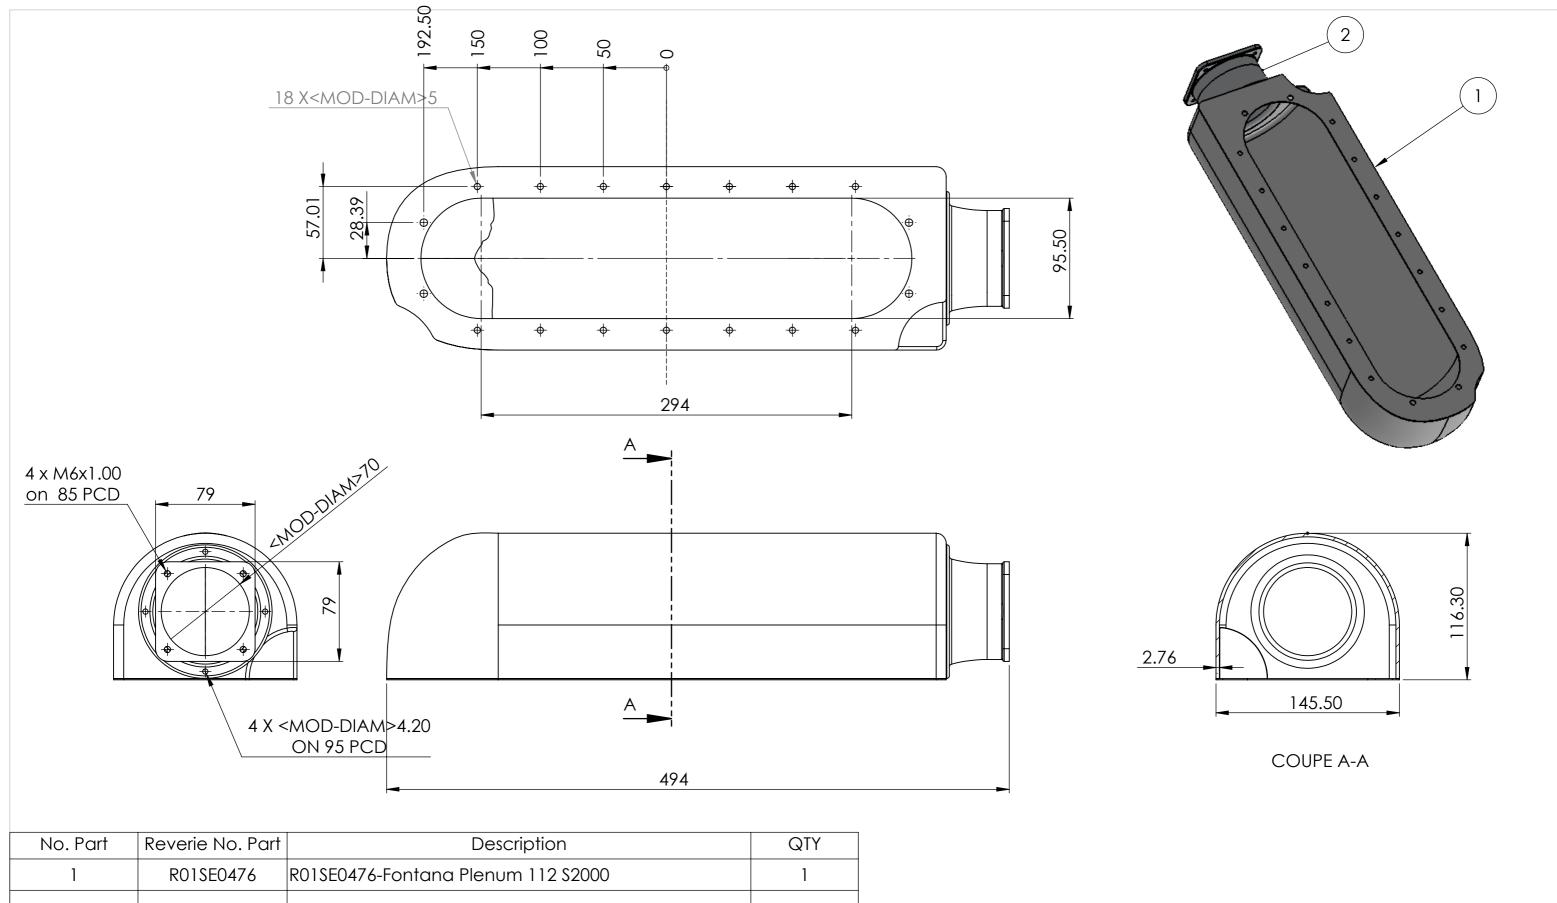

| No. Part | Reverie No. Part | Description                                                                     | QTY |  |
|----------|------------------|---------------------------------------------------------------------------------|-----|--|
| 1        | R01SE0476        | R01SE0476-Fontana Plenum 112 S2000                                              | 1   |  |
| 2        | R01SE6175-2      | R01SE6175-2_Zolder_S2000 Throttle Spacer with 70mm intake for 112PD(Double Rad) | 1   |  |

R01SE0476-Fontana Plenum 112 S2000

MATERIAL Carbon Fibre Matl.Stk Code DRG. No. R01SE0476 1 of 1