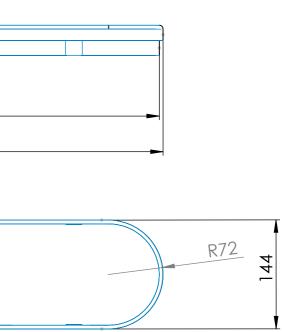

----------------------------------------------------------------------------------------------------------------------------------------------------------------------------------------------------------------------------------------------------------------------------------------|-----|-----------------|--|
| ISSUE DESCRIPTION INITIALS E.C.N. No DATE ALL DIMENSIONS IN MILLIMETERS   1 ORIGINAL ISSUE SV 05/09/2012 TOLERANCES (AT 20C) UNLESS OTHERWISE STATED INITIALS E.C.N. No DATE ALL DIMENSIONS IN MILLIMER DIMENSIONS (IN 1000 PLUS OTHERWISE STATED) NOMINAL LINEAR DIMENSIONS SURFACE NUMBENSIONS SURFACE NUMBENSIONS (IN 1000 PLUS OTHERWISE STATED) NUMBENSIONS SURFACE NUMBENSIONS (IN 1000 PLUS OTHERWISE STATED) NUMENSIONS (IN 1000 PLUS OTHERWISE STATED) NUMBENSION |     | 2               |  |