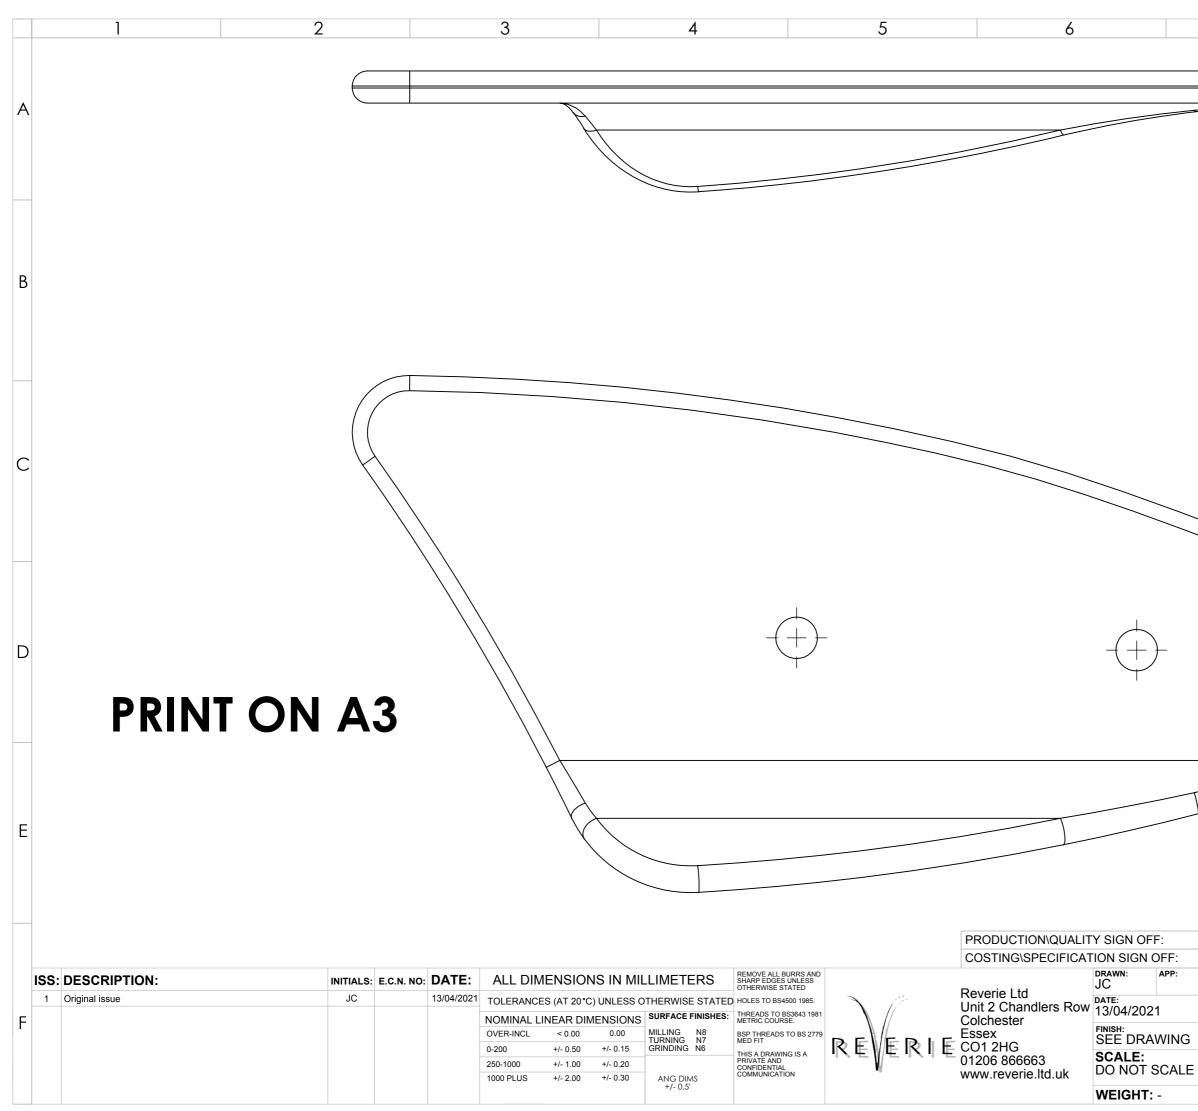

|   | 1                                                                                     | 0                        | <b>)</b>     | A                                                                                                                                                                                                                                                                                                                                                                                                                                                                                                                                                                                                                                                                                                                                                                                                                     | E                                                                                                                                                                                         | 1                                                                                                                                                                                                                                                                                    |
|---|---------------------------------------------------------------------------------------|--------------------------|--------------|-----------------------------------------------------------------------------------------------------------------------------------------------------------------------------------------------------------------------------------------------------------------------------------------------------------------------------------------------------------------------------------------------------------------------------------------------------------------------------------------------------------------------------------------------------------------------------------------------------------------------------------------------------------------------------------------------------------------------------------------------------------------------------------------------------------------------|-------------------------------------------------------------------------------------------------------------------------------------------------------------------------------------------|--------------------------------------------------------------------------------------------------------------------------------------------------------------------------------------------------------------------------------------------------------------------------------------|
|   | NOTES:                                                                                | 2                        | 3            | 4                                                                                                                                                                                                                                                                                                                                                                                                                                                                                                                                                                                                                                                                                                                                                                                                                     | 5                                                                                                                                                                                         | 6                                                                                                                                                                                                                                                                                    |
| A | <ul> <li>MADE FROM R015</li> <li>MIRRORED VERSIO</li> <li>OUTER PROFILE NO</li> </ul> | ON TO BE CREATED USI     | NG SAME TOOL |                                                                                                                                                                                                                                                                                                                                                                                                                                                                                                                                                                                                                                                                                                                                                                                                                       |                                                                                                                                                                                           |                                                                                                                                                                                                                                                                                      |
| В |                                                                                       |                          |              |                                                                                                                                                                                                                                                                                                                                                                                                                                                                                                                                                                                                                                                                                                                                                                                                                       |                                                                                                                                                                                           |                                                                                                                                                                                                                                                                                      |
| С | T 1                                                                                   |                          | 253          |                                                                                                                                                                                                                                                                                                                                                                                                                                                                                                                                                                                                                                                                                                                                                                                                                       |                                                                                                                                                                                           | ■ 1 199 GSM                                                                                                                                                                                                                                                                          |
| D | 137                                                                                   |                          |              |                                                                                                                                                                                                                                                                                                                                                                                                                                                                                                                                                                                                                                                                                                                                                                                                                       |                                                                                                                                                                                           | 2 199 GSN<br>3 C71.75<br>4 199 GSN<br>5 199 GSN<br>6 bag an                                                                                                                                                                                                                          |
| E |                                                                                       |                          |              |                                                                                                                                                                                                                                                                                                                                                                                                                                                                                                                                                                                                                                                                                                                                                                                                                       |                                                                                                                                                                                           | HAND FILLED BULL-<br>NOSE RADIUS                                                                                                                                                                                                                                                     |
| F | ISS: DESCRIPTION:<br>1 Original issue                                                 | INITIALS: E.C.N. M<br>JC |              | *C) UNLESS OTHERWISE STATED HOLD<br>DIMENSIONS SURFACE FINISHES: THRI<br>0.00 MILLING N8<br>TURNING N7<br>+/- 0.15 GRINDING N6<br>+/- 0.20 THIS<br>THRI<br>THRI<br>N7<br>MED<br>THRI<br>N7<br>THRI<br>N7<br>CON<br>N7<br>CON<br>N7<br>CON<br>N7<br>CON<br>N7<br>CON<br>N7<br>CON<br>N7<br>CON<br>N7<br>CON<br>N7<br>CON<br>N7<br>CON<br>N7<br>CON<br>N7<br>CON<br>N7<br>CON<br>N7<br>CON<br>N7<br>CON<br>N7<br>CON<br>N7<br>CON<br>N7<br>CON<br>N7<br>CON<br>N7<br>CON<br>N7<br>CON<br>N7<br>CON<br>N7<br>CON<br>N7<br>CON<br>N7<br>CON<br>N7<br>CON<br>N7<br>CON<br>N7<br>CON<br>N7<br>CON<br>N7<br>CON<br>N7<br>CON<br>N7<br>CON<br>N7<br>CON<br>N7<br>CON<br>N7<br>CON<br>N7<br>CON<br>N7<br>CON<br>N7<br>CON<br>N7<br>CON<br>N7<br>CON<br>N7<br>CON<br>N7<br>CON<br>CON<br>CON<br>CON<br>CON<br>CON<br>CON<br>CON | INVE ALL BURRS AND<br>RP EDGES UNLESS<br>IERWISE STATED<br>ES TO BS4500 1985.<br>EADS TO BS3643 1981<br>RIC COURSE.<br>THREADS TO BS 2779<br>PHT<br>SA DRAWING IS A<br>ATE AND<br>ATE AND | PRODUCTION\QUALITY SIGN OFF:<br>COSTING\SPECIFICATION SIGN OFF:<br>everie Ltd<br>nit 2 Chandlers Row<br>olchester<br>ssex<br>O1 2HG<br>1206 866663<br>ww.reverie.ltd.uk<br>PRAWN: APP:<br>JC<br>DATE:<br>13/04/2021<br>FINISH:<br>SEE DRAWING<br>SCALE:<br>DO NOT SCALE<br>WEIGHT: - |