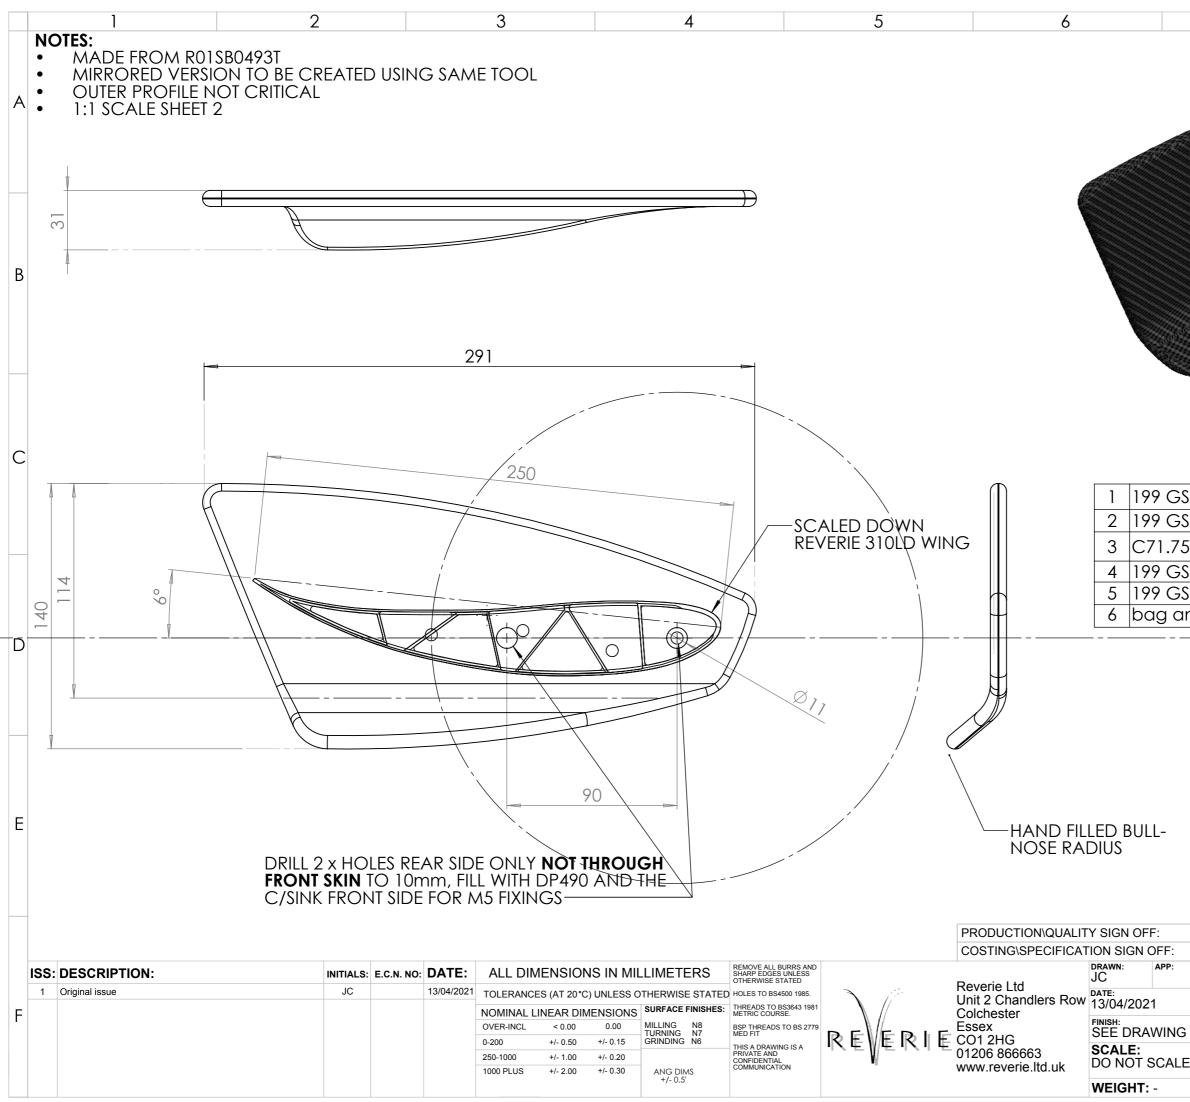

| 7 8                                                                                                                                                                                                                                            |   |
|------------------------------------------------------------------------------------------------------------------------------------------------------------------------------------------------------------------------------------------------|---|
|                                                                                                                                                                                                                                                | A |
|                                                                                                                                                                                                                                                | В |
| SM 2X2 TWIL 0' 46%RW                                                                                                                                                                                                                           | С |
| SM 2X2 TWIL 0' 46%RW<br>5 PU Airex foam core 8mm thick<br>SM 2X2 TWIL 0' 46%RW<br>SM 2X2 TWIL 0' 46%RW<br>nd cure 30-37 psi 120'C                                                                                                              |   |
|                                                                                                                                                                                                                                                | D |
|                                                                                                                                                                                                                                                | E |
| SIMON FARREN A3 SHEET 1 OF 2   SIMON FARREN A3 SHEET 1 OF 2   PART NO(S).: R01SB0611 TITLE:   LOTUS EXIGE S3 380 V6 OEM REPLACEMENT ANGLED WING ENDPLATE 250mm CHORD   CUSTOMER: N/A MATERIAL: C/FIBRE   INSPECTION GRADE: A-1 PART QUALITY: B | F |