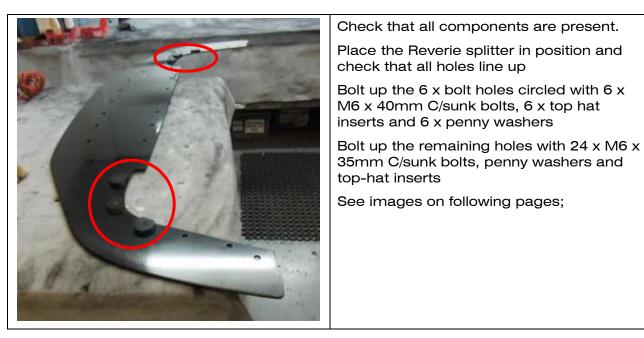

## Kit Contents

- Carbon Fibre splitter
- M6 x 35mm S/Steel C/Sunk bolts (qty. 24)
- M6 x 40mm S/Steel C/Sunk bolts (qty. 6)
- M6 Nyloc nut (qty. 30)
- M6 x 40mm penny washers (Qty. 30)
- Top-hat insert for C/sunk bolts (Qty. 30)

# Instructions

Please read fully before starting installation.

www.reverie.ltd.uk

Page 3/4