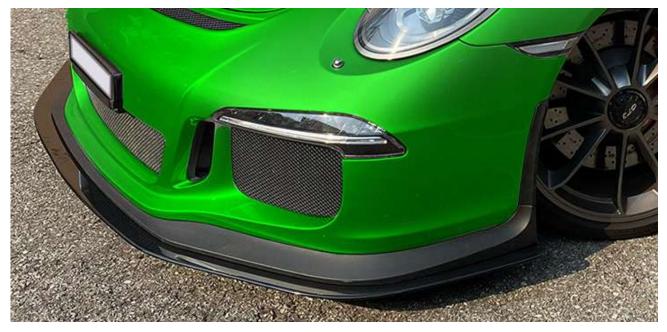

### Introduction

Carbon Fibre front splitter to fit Porsche 911 991 GT3/GT3RS. Available polished or clear coated.