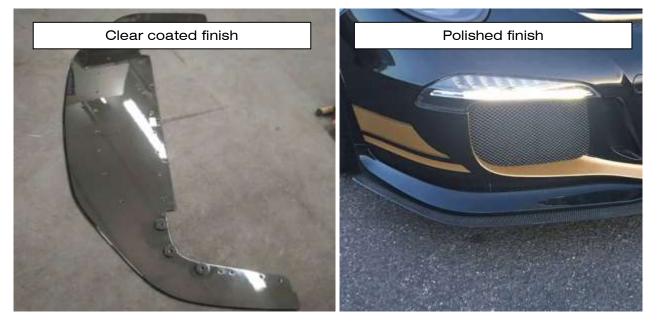

### Introduction

Carbon Fibre front splitter to fit Porsche 911 991 GT3/GT3RS. Available polished or clear coated.