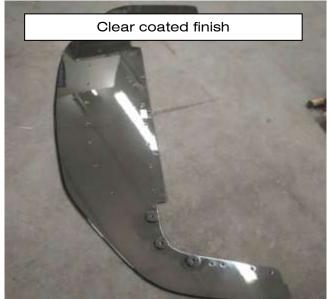

### Introduction

Carbon Fibre front splitter to fit Porsche 911 991 GT3/GT3RS. Available polished or clear coated.