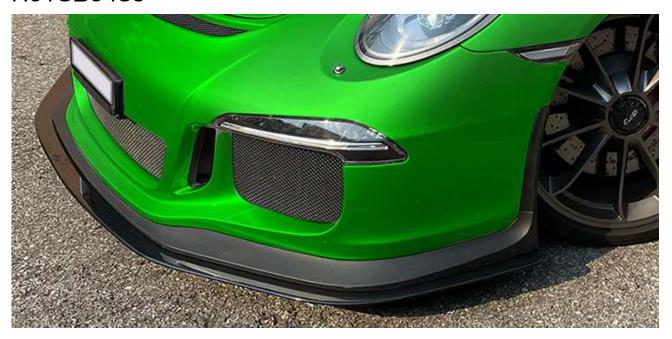

### Introduction

Carbon Fibre front splitter to fit Porsche 911 991 GT3/GT3RS. Available polished or clear coated.