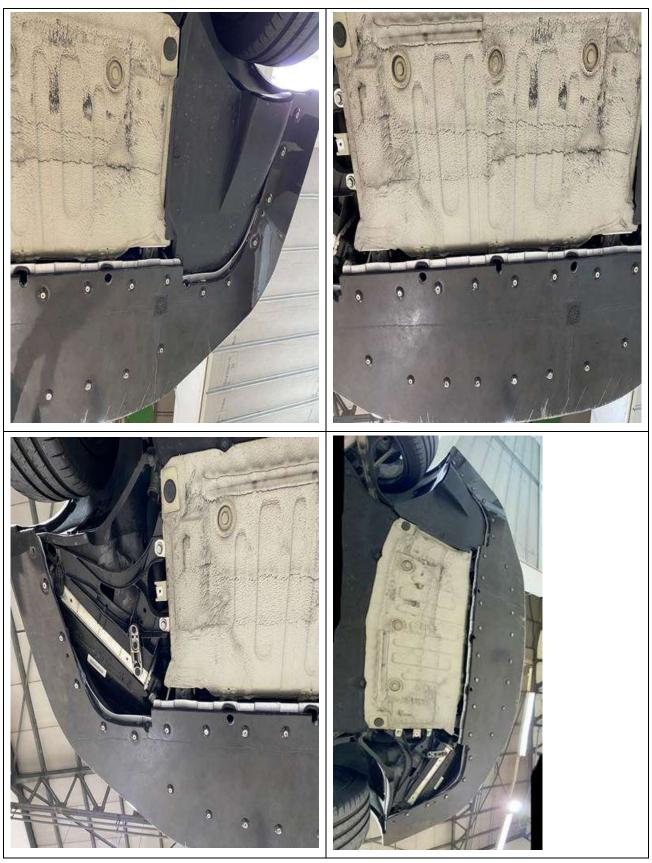

### Instructions

Please read fully before starting installation.

Check that all components are present.

Place the Reverie splitter in position and check that all holes line up

Bolt up the 6 x bolt holes circled with 6 x M6 x 40mm C/sunk bolts, 6 x top hat inserts and 6 x penny washers

Bolt up the remaining holes with  $24 \times M6 \times 35 \text{mm}$  C/sunk bolts, penny washers and top-hat inserts

See images on following pages;

www.reverie.ltd.uk Page 2/5

www.reverie.ltd.uk Page 3/5