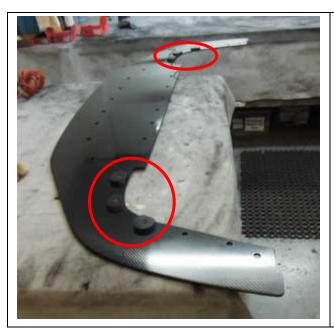

### Instructions

Please read fully before starting installation.

Check that all components are present.

Place the Reverie splitter in position and check that all holes line up

Bolt up the 6 x bolt holes circled with 6 x M6 x 40mm C/sunk bolts, 6 x top hat inserts and 6 x penny washers

Bolt up the remaining holes with  $24 \times M6 \times 35 \text{mm}$  C/sunk bolts, penny washers and top-hat inserts

See images on following pages;

www.reverie.ltd.uk Page 2/5

www.reverie.ltd.uk Page 3/5