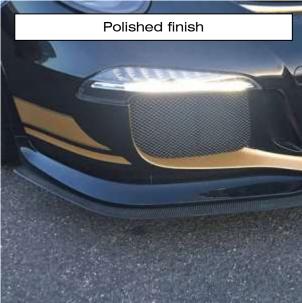

### Introduction

Carbon Fibre front splitter to fit Porsche 911 991 GT3/GT3RS. Available polished or clear coated.