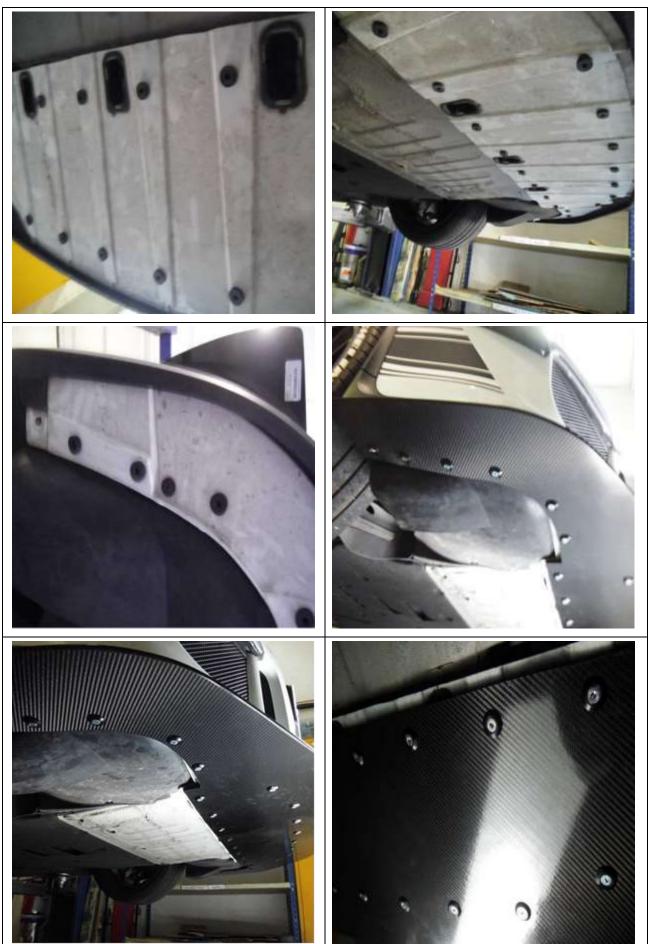

### Instructions

Please read fully before starting installation.

Check that all components are present.

Place the Reverie splitter in position and check that all holes line up

Bolt up the 6 x bolt holes circled with 6 x M6 x 40mm C/sunk bolts, 6 x top hat inserts and 6 x penny washers

Bolt up the remaining holes with  $24 \times M6 \times 35 \text{mm}$  C/sunk bolts, penny washers and top-hat inserts

See images on following pages;

www.reverie.ltd.uk Page 2/5

www.reverie.ltd.uk Page 3/5