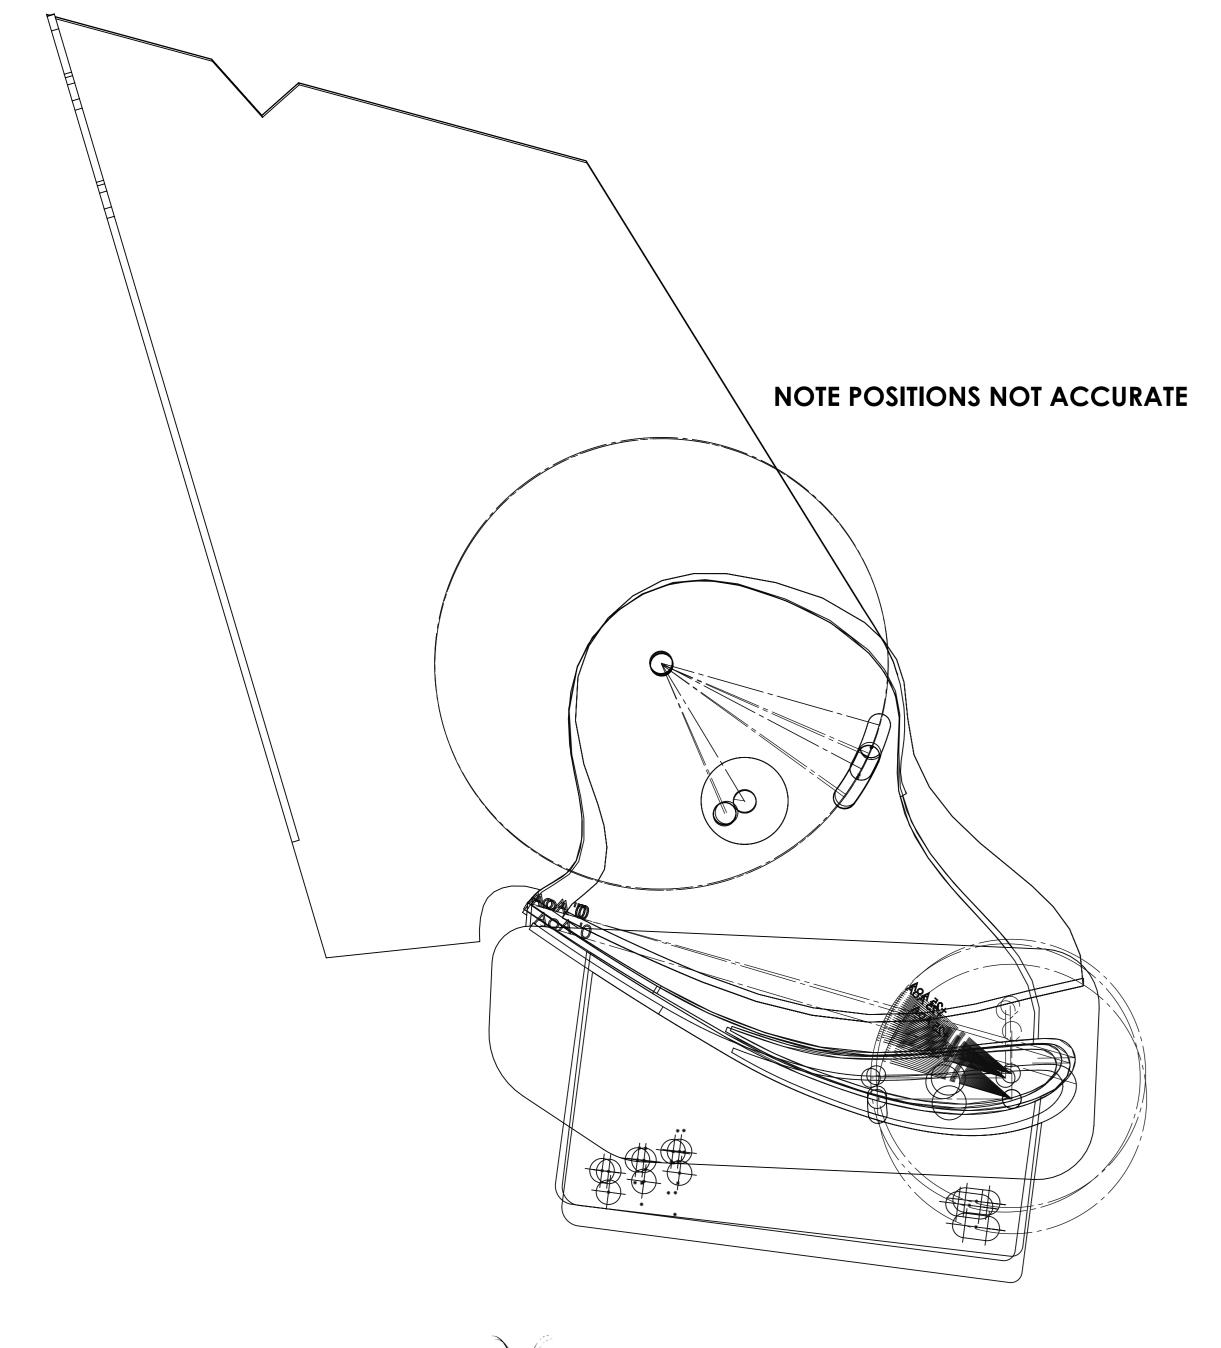

| 7 8                                                                    |     |
|------------------------------------------------------------------------|-----|
| POSITIONS NOT ACCURATE                                                 |     |
| VAITING MEASUREMENT CONFIRMATION                                       |     |
|                                                                        |     |
|                                                                        | A   |
|                                                                        |     |
|                                                                        |     |
|                                                                        |     |
|                                                                        |     |
| SUPPORTS WILL ANGLE<br>OUTWARD TO FIT ON VEHICLE                       |     |
| AND ARE NOT MOUNTED                                                    |     |
| PARALLEL ON WING, REFER TO<br>W/ORDER NOTES                            | В   |
|                                                                        |     |
| 1                                                                      |     |
|                                                                        |     |
|                                                                        |     |
| LOWER WISHBONE LOCATION                                                |     |
|                                                                        |     |
|                                                                        |     |
|                                                                        | -6- |
|                                                                        |     |
| SUPPORTS WILL ANGLE                                                    |     |
| VEHICLE AND ARE NOT                                                    |     |
| MOUNTED PARALLEL ON                                                    |     |
| WING, REFER TO<br>W/ORDER NOTES                                        |     |
|                                                                        |     |
|                                                                        | П   |
|                                                                        |     |
|                                                                        |     |
|                                                                        |     |
|                                                                        |     |
| +//                                                                    |     |
| *                                                                      |     |
|                                                                        |     |
|                                                                        | E   |
| ~                                                                      |     |
|                                                                        |     |
|                                                                        |     |
| SIMON FARREN A3 SHEET 1 OF 3                                           | -   |
| PART NO(S).:                                                           | -   |
| M02SB0010 M02SB0013<br>TITLE: CATERHAM S3/SV FRONT WING KIT            | -   |
|                                                                        |     |
| CUSTOMER: N/A                                                          | F   |
| MATERIAL: N/A<br>INSPECTION GRADE: A-1 PART QUALITY: B                 |     |
| INSPECTION GRADE: A-1 PART QUALITY: B<br>DRG. NO.: M01SB0010 M02SB0013 | -   |
|                                                                        | 1   |