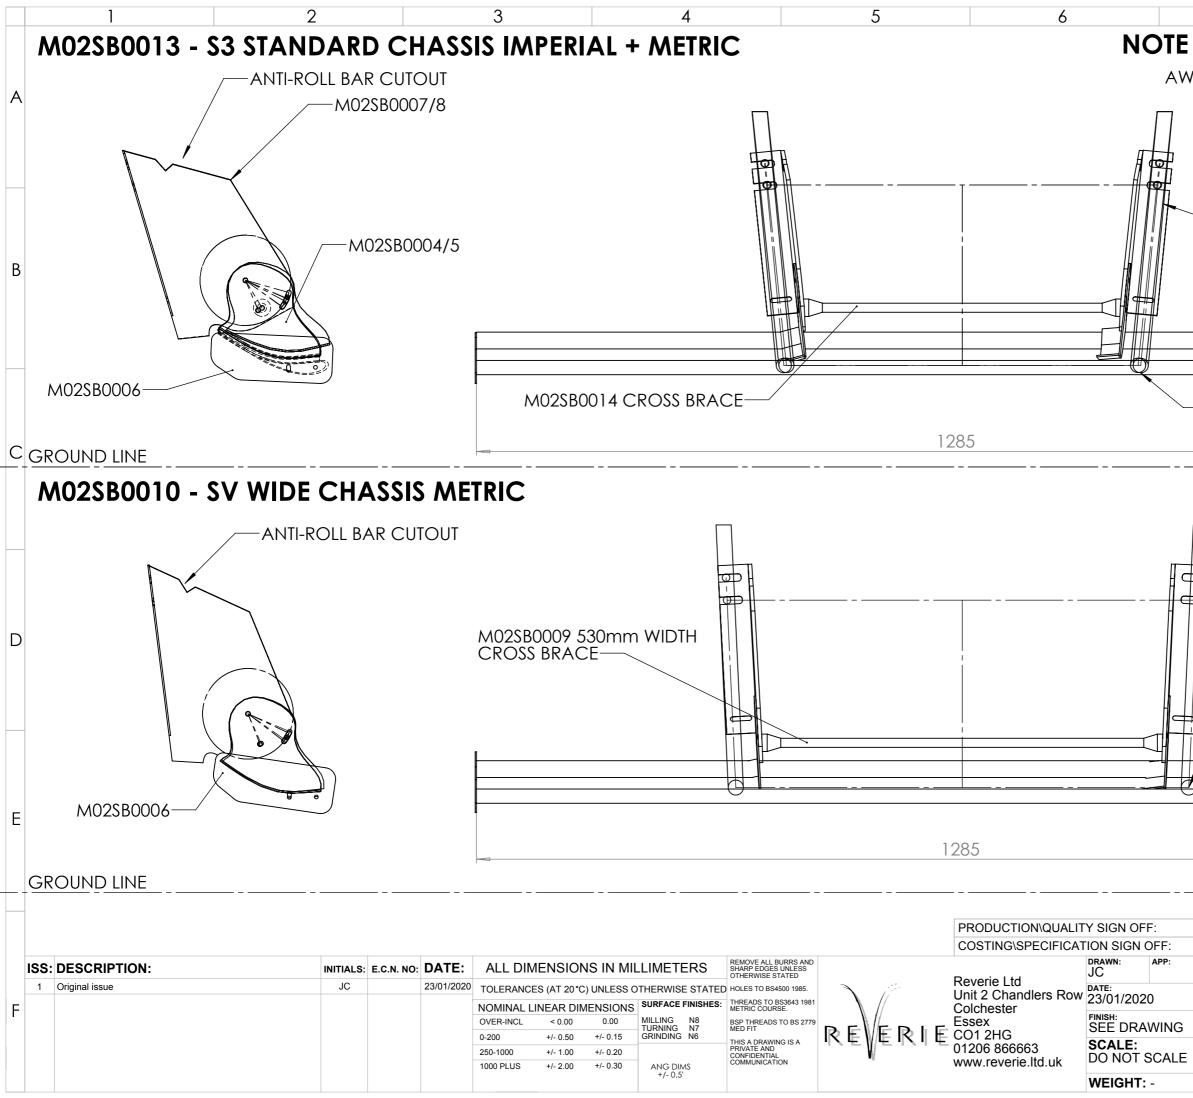

## MO2SB0010 - SV WIDE CHASSIS METRIC

OUTWARD TO FIT ON VEHICLE AND ARE NOT MOUNTED PARALLEL ON WING, REFER TO W/ORDER NOTES

| -LOWER WISHBONE LOCATION |  |  |
|--------------------------|--|--|
|                          |  |  |
|                          |  |  |
|                          |  |  |
|                          |  |  |
|                          |  |  |
|                          |  |  |
|                          |  |  |
|                          |  |  |
|                          |  |  |
|                          |  |  |
|                          |  |  |