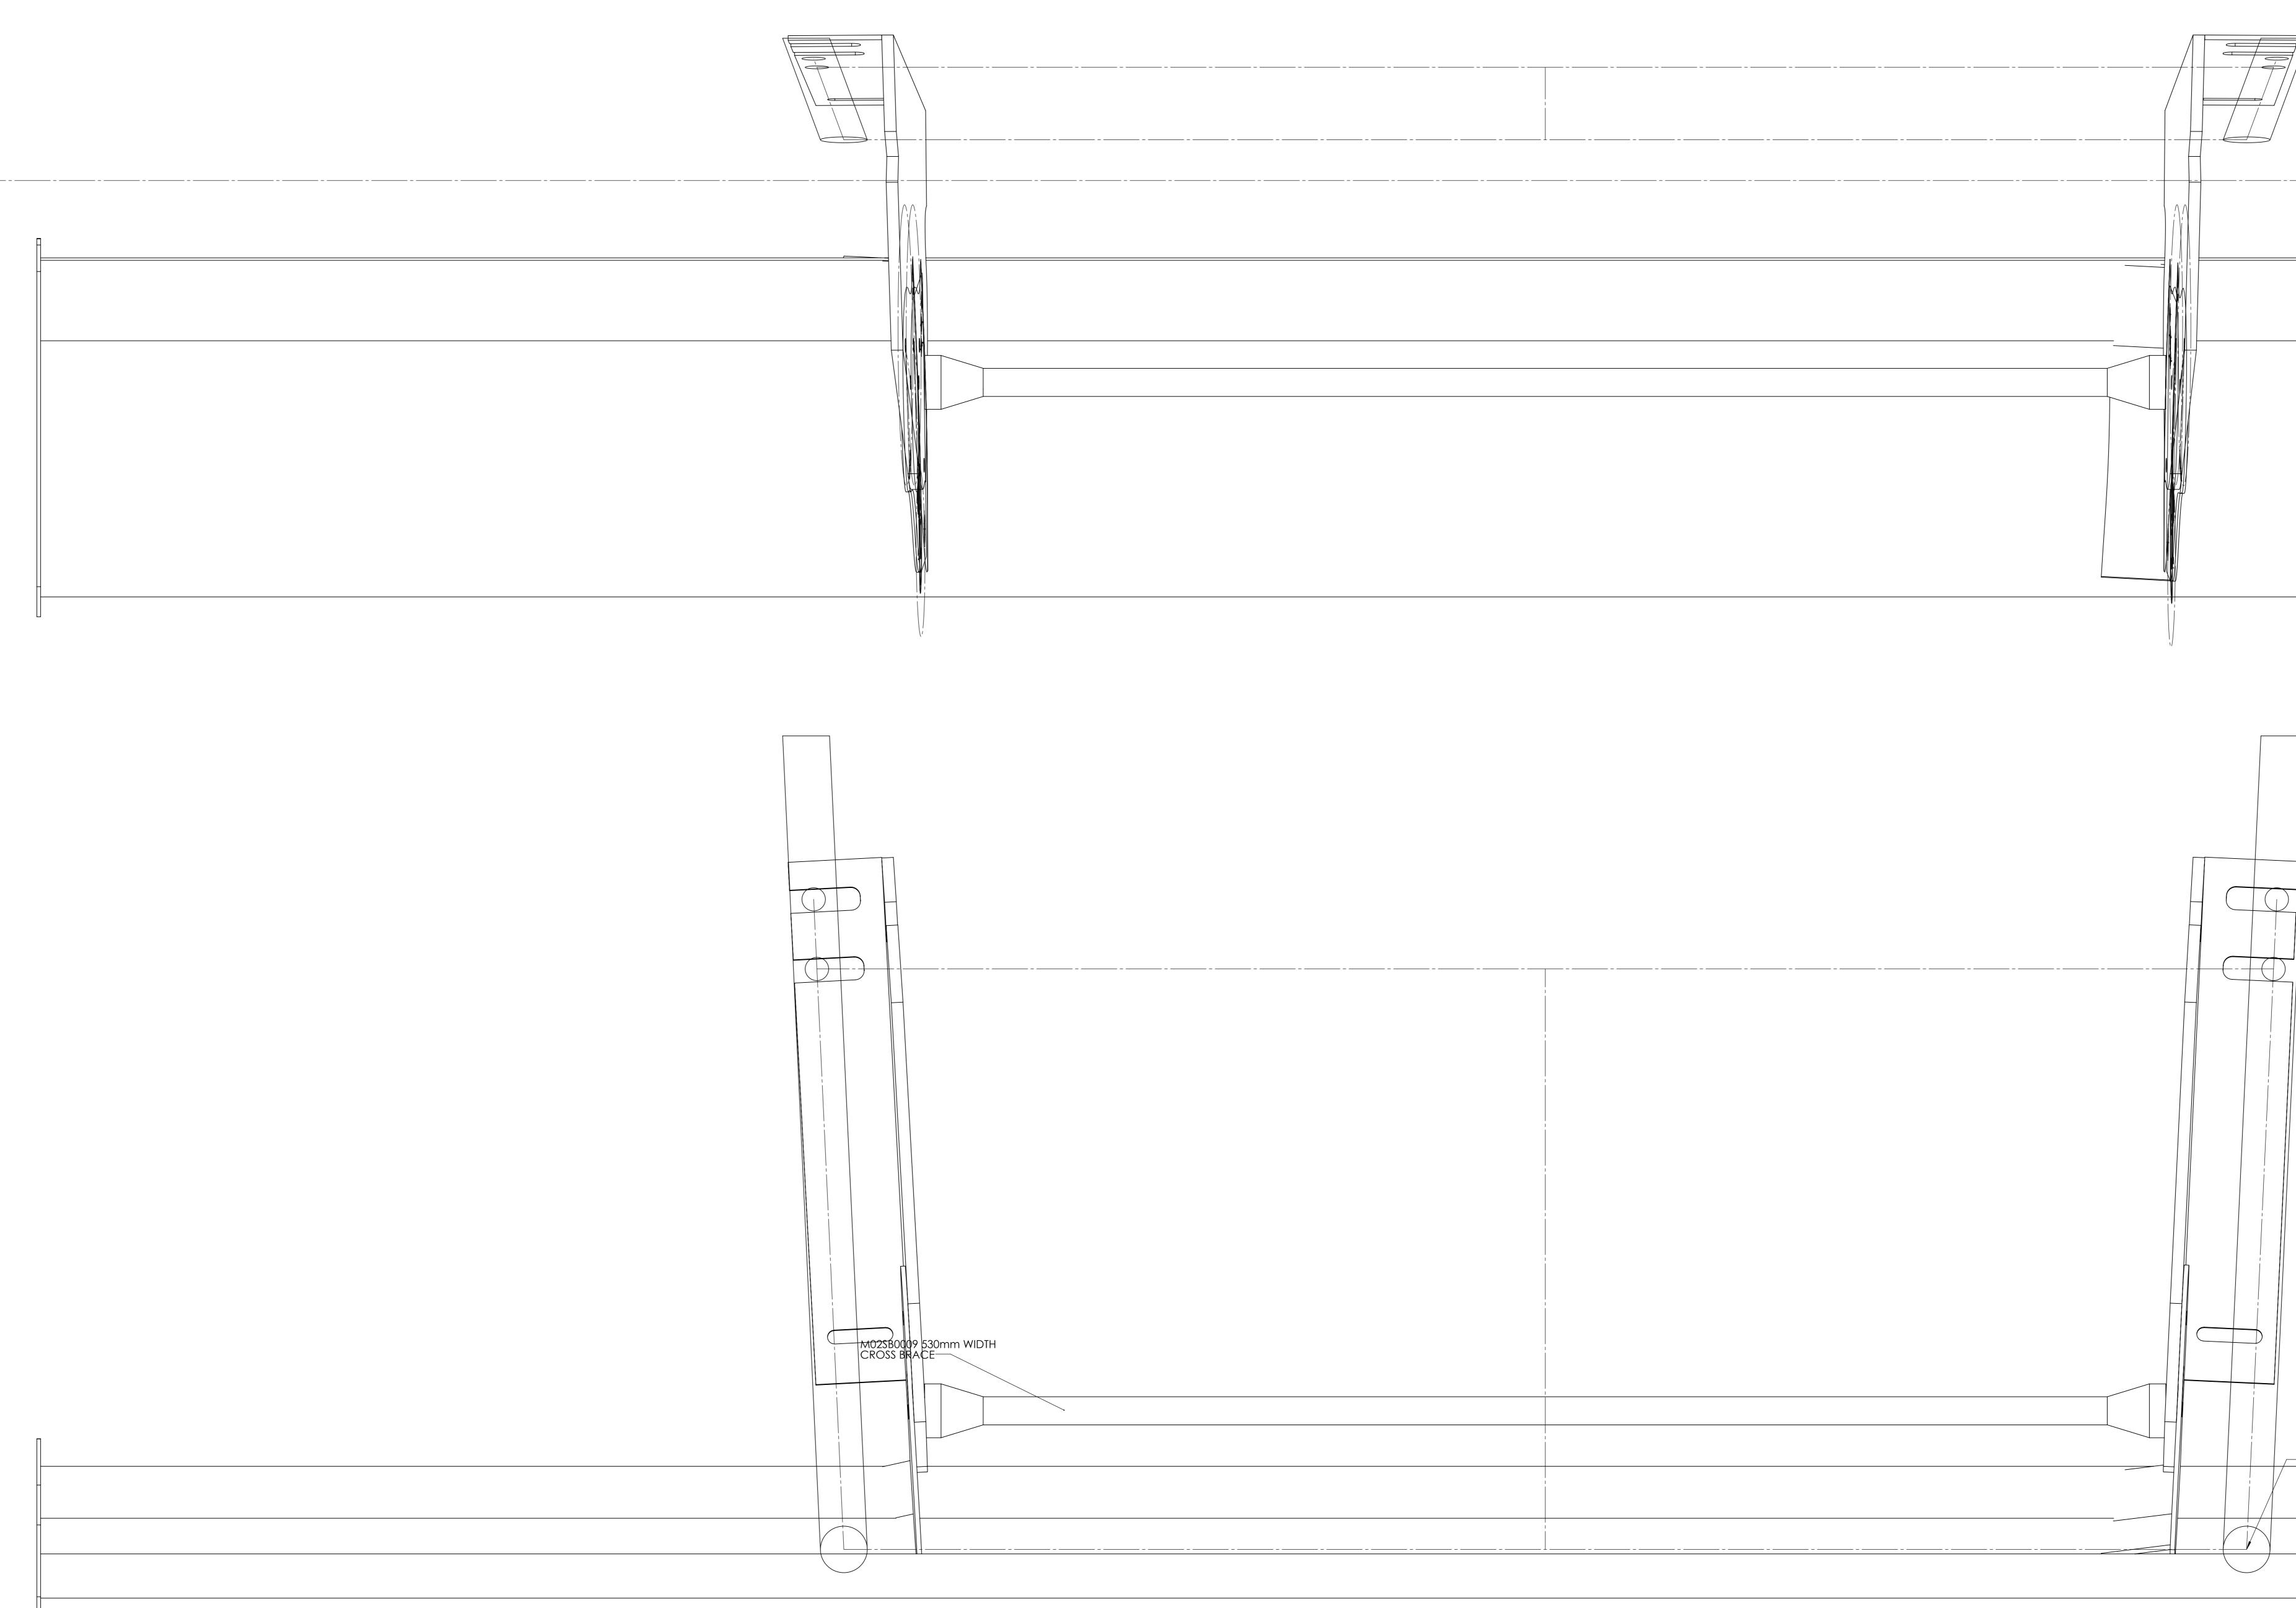

## MO2SB0010 - SV WIDE CHASSIS METRIC

OUTWARD TO FIT ON VEHICLE AND ARE NOT MOUNTED PARALLEL ON WING, REFER TO W/ORDER NOTES

| -LOWER WISHBONE LOCATION |  |  |
|--------------------------|--|--|
|                          |  |  |
|                          |  |  |
|                          |  |  |
|                          |  |  |
|                          |  |  |
|                          |  |  |
|                          |  |  |
|                          |  |  |
|                          |  |  |
|                          |  |  |
|                          |  |  |