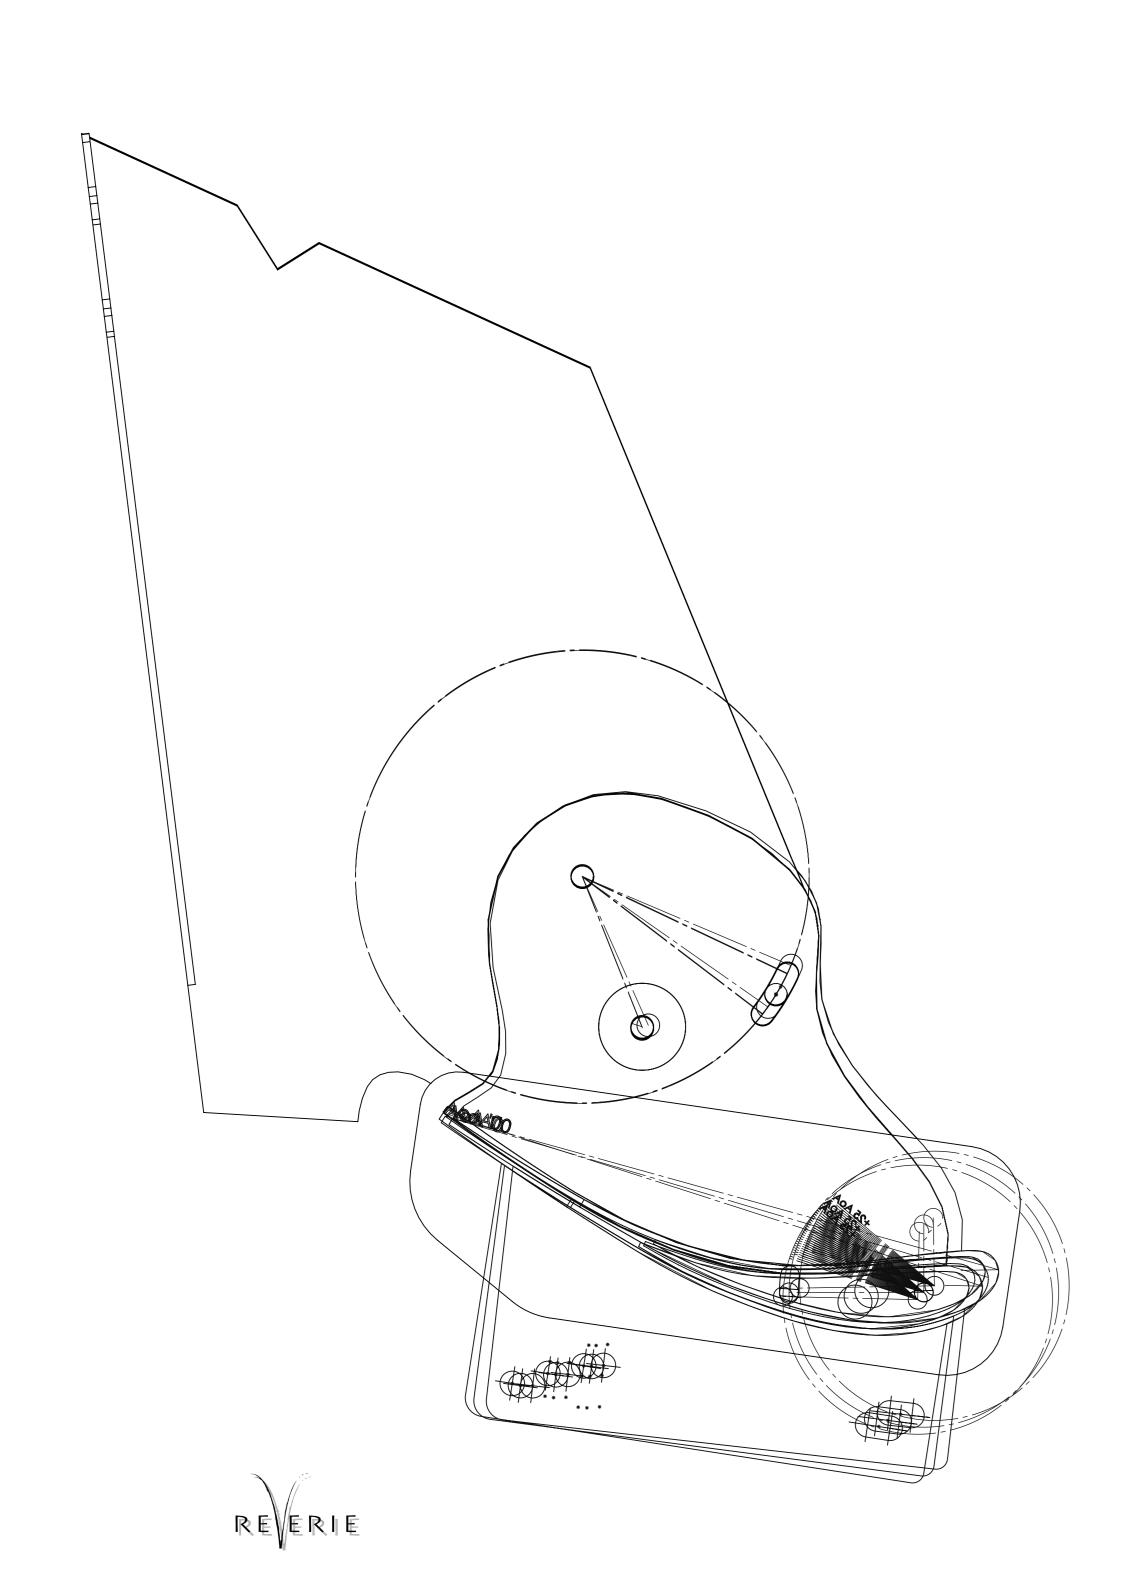

## MO2SB0010 - SV WIDE CHASSIS METRIC

OUTWARD TO FIT ON VEHICLE AND ARE NOT MOUNTED PARALLEL ON WING, REFER TO W/ORDER NOTES

| -LOWER WISHBONE LOCATION |  |  |
|--------------------------|--|--|
|                          |  |  |
|                          |  |  |
|                          |  |  |
|                          |  |  |
|                          |  |  |
|                          |  |  |
|                          |  |  |
|                          |  |  |
|                          |  |  |
|                          |  |  |
|                          |  |  |