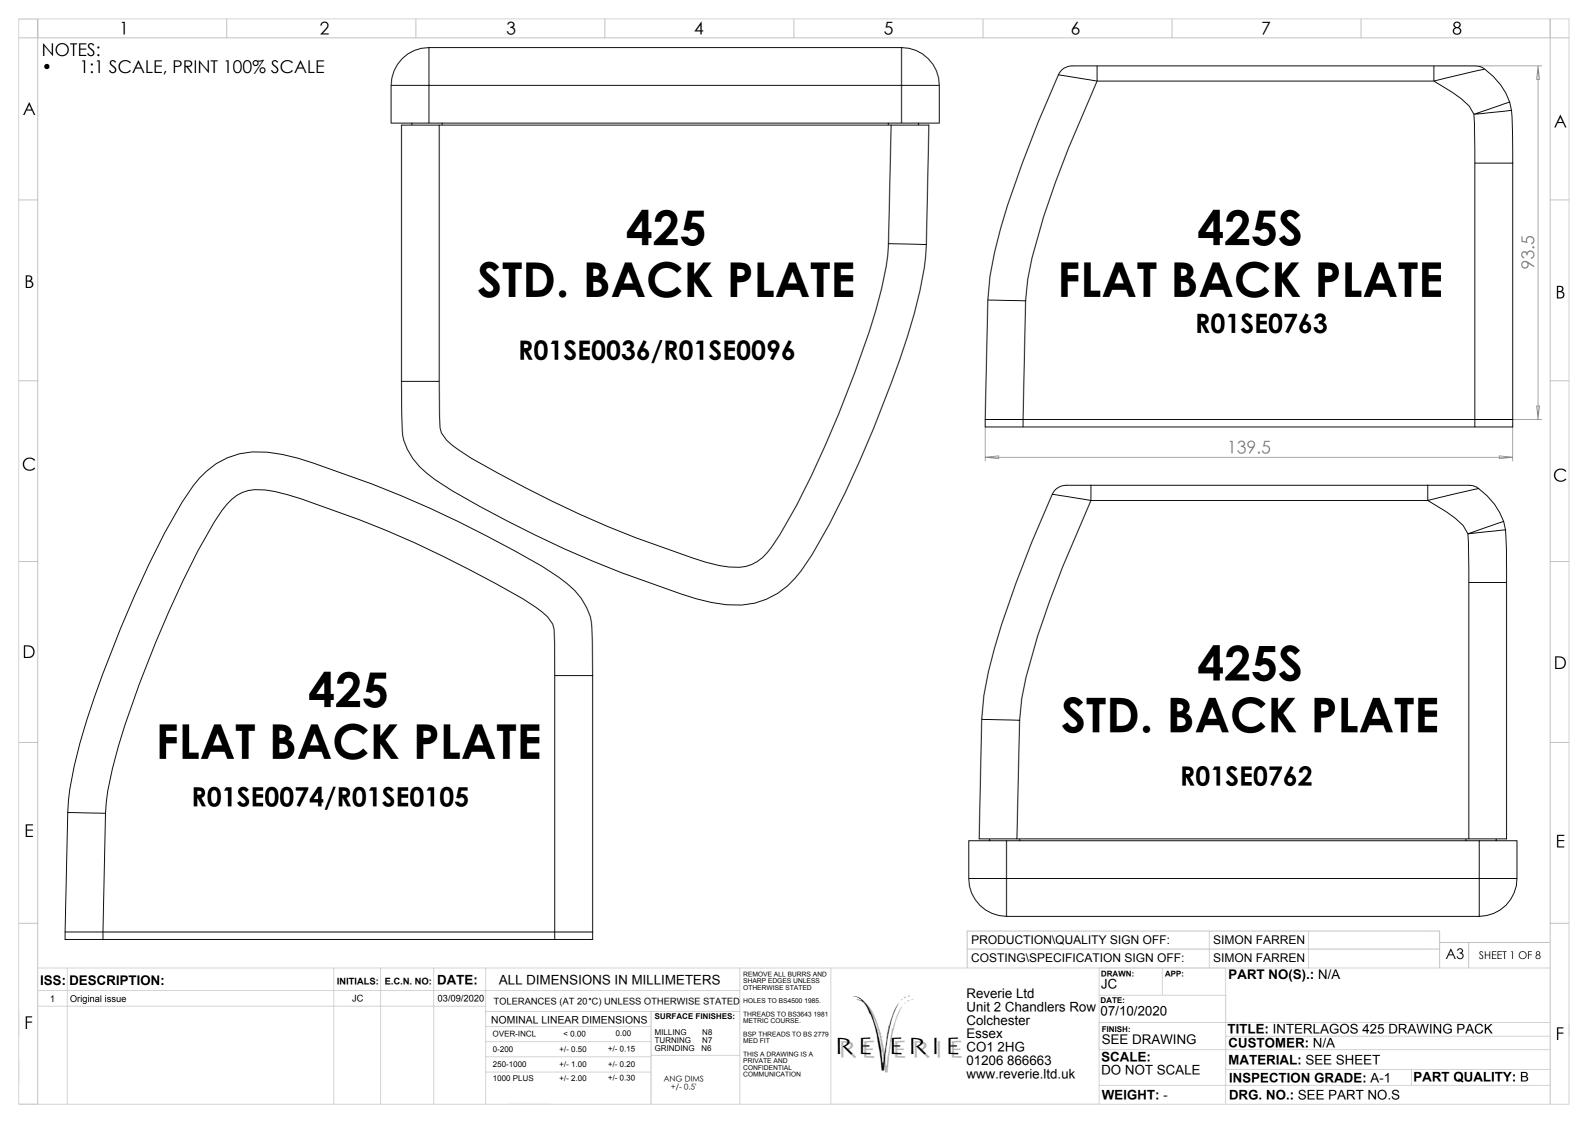

| 7                                                                                                                                   | 8                                                            |
|-------------------------------------------------------------------------------------------------------------------------------------|--------------------------------------------------------------|
| ,                                                                                                                                   | A                                                            |
|                                                                                                                                     | В                                                            |