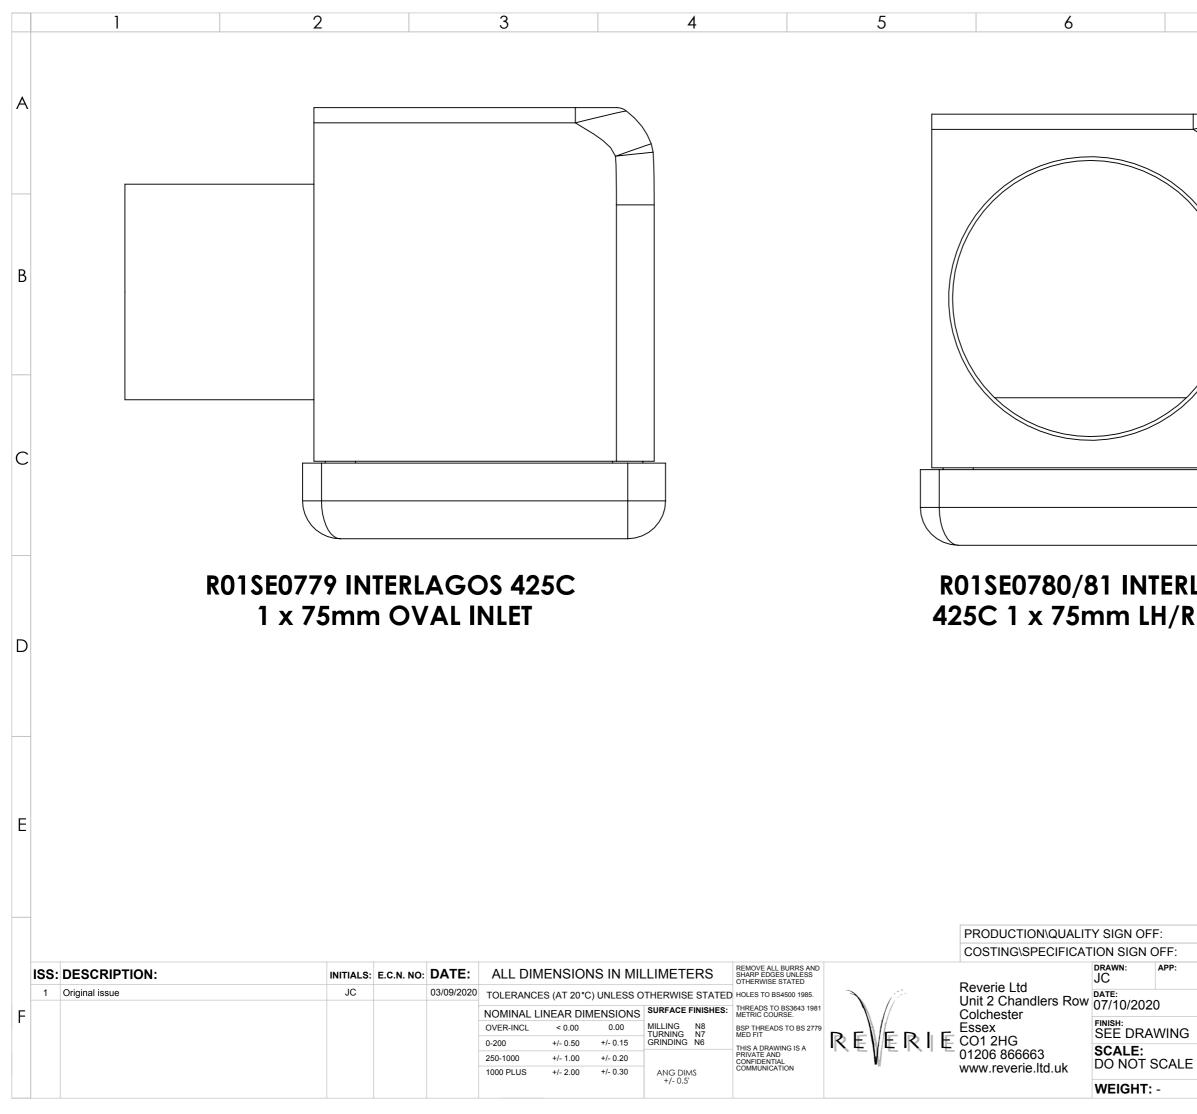

| 7                            | 8                                                           |
|------------------------------|-------------------------------------------------------------|
|                              | A                                                           |
|                              | В                                                           |
|                              | C                                                           |
| LAGOS<br>RH INLET            | D                                                           |
|                              | E                                                           |
| SIMON FARREN<br>SIMON FARREN | A3 SHEET 8 OF 8                                             |
| PART NO(S).: (SEE S          | 425 DRAWING PACK 1:1<br>ET<br>:: A-1 <b>PART QUALITY:</b> B |