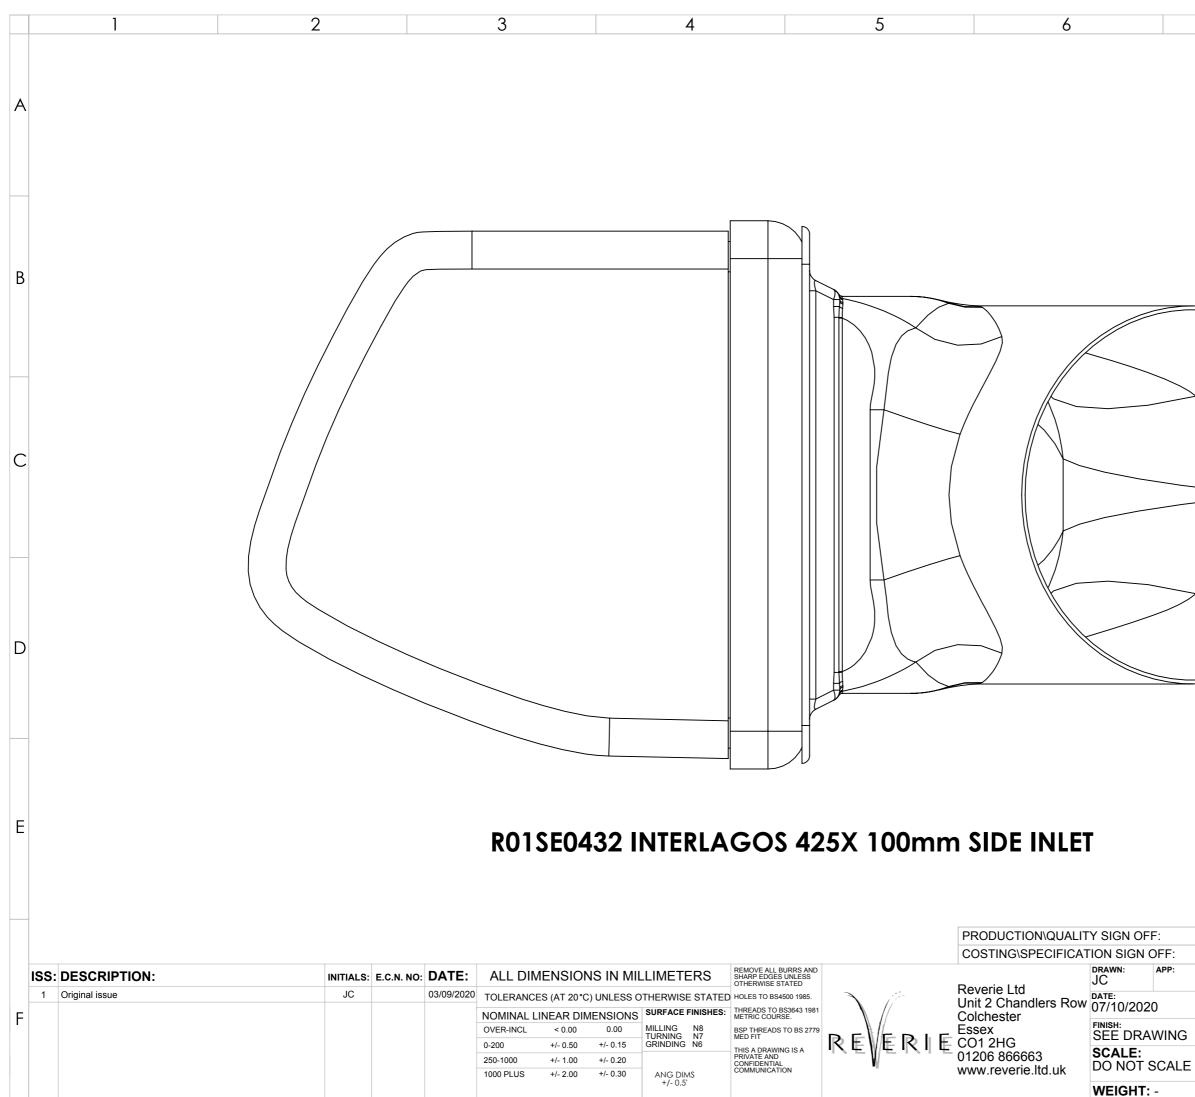

| 7                                                                                                                                   | 8                                                            |
|-------------------------------------------------------------------------------------------------------------------------------------|--------------------------------------------------------------|
| ,                                                                                                                                   | A                                                            |
|                                                                                                                                     | В                                                            |
|