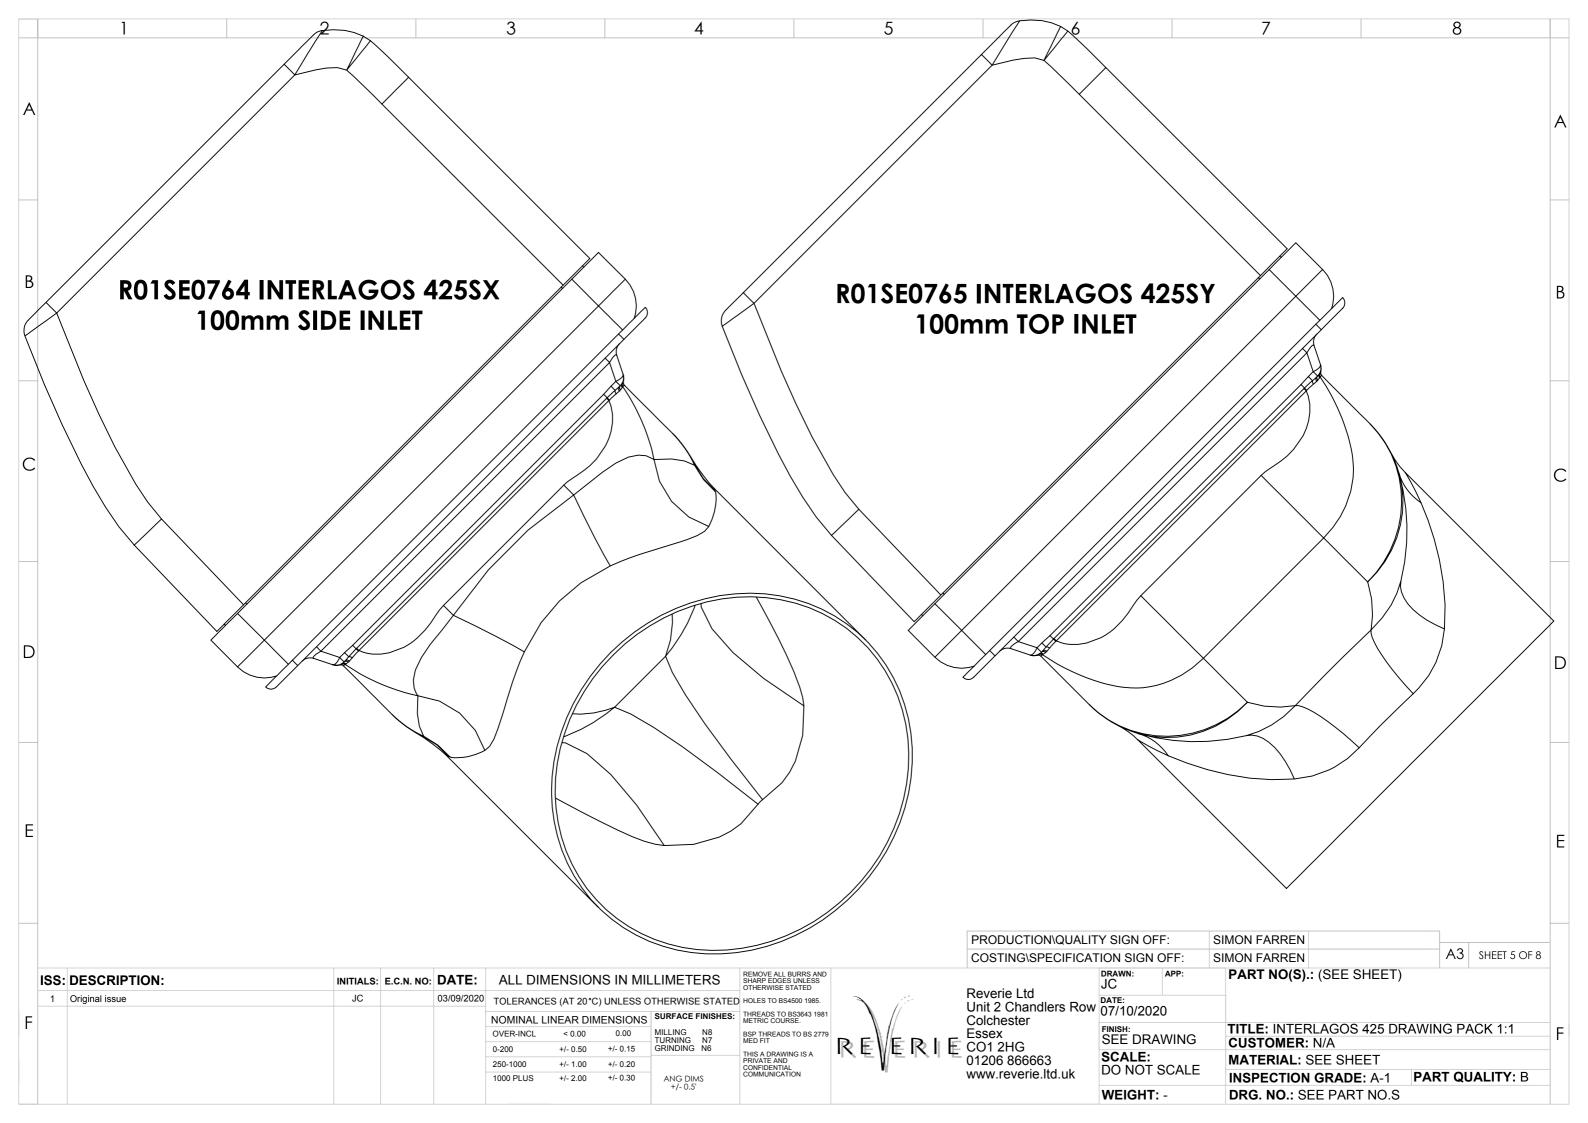

|                                                             | С |
|                                                                                                                                     |                                                             | D |
|                                                                                                                                     |                                                             | E |
| SIMON FARREN<br>SIMON FARREN<br>PART NO(S).: (SEE S<br>CUSTOMER: N/A<br>MATERIAL: SEE SHE<br>INSPECTION GRADE<br>DRG. NO.: SEE PART | 425 DRAWING PACK 1:1<br>ET<br>: A-1 <b>PART QUALITY</b> : B | F |





| 7                                                                                                                                   | 8                                                           |   |
|-------------------------------------------------------------------------------------------------------------------------------------|-------------------------------------------------------------|---|
|                                                                                                                                     |                                                             | A |
| AGOS 425SZ                                                                                                                          |