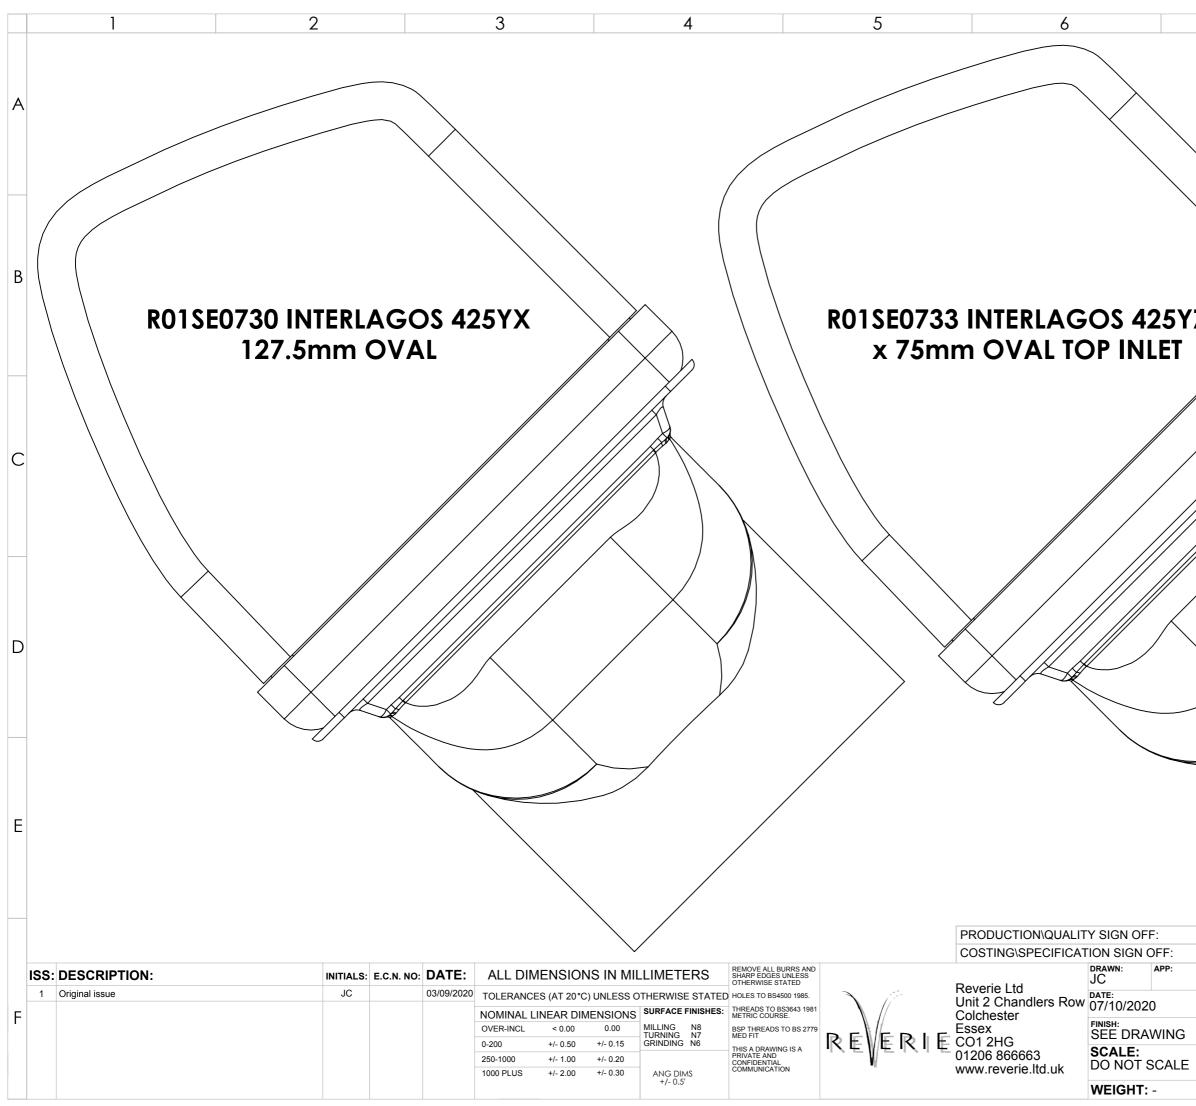

|                                                                                                                                     | C                                                            |
|                                                                                                                                     | D                                                            |
|                                                                                                                                     | E                                                            |
| SIMON FARREN<br>SIMON FARREN<br>PART NO(S).: (SEE S<br>CUSTOMER: N/A<br>MATERIAL: SEE SHE<br>INSPECTION GRADE<br>DRG. NO.: SEE PART | 425 DRAWING PACK 1:1<br>ET<br>:: A-1 <b>PART QUALITY</b> : B |





| 7                                                                                                                                   | 8                                                           |   |
|-------------------------------------------------------------------------------------------------------------------------------------|-------------------------------------------------------------|---|
| ,                                                                                                                                   | U                                                           | A |
| (7.2)                                                                                                                               |