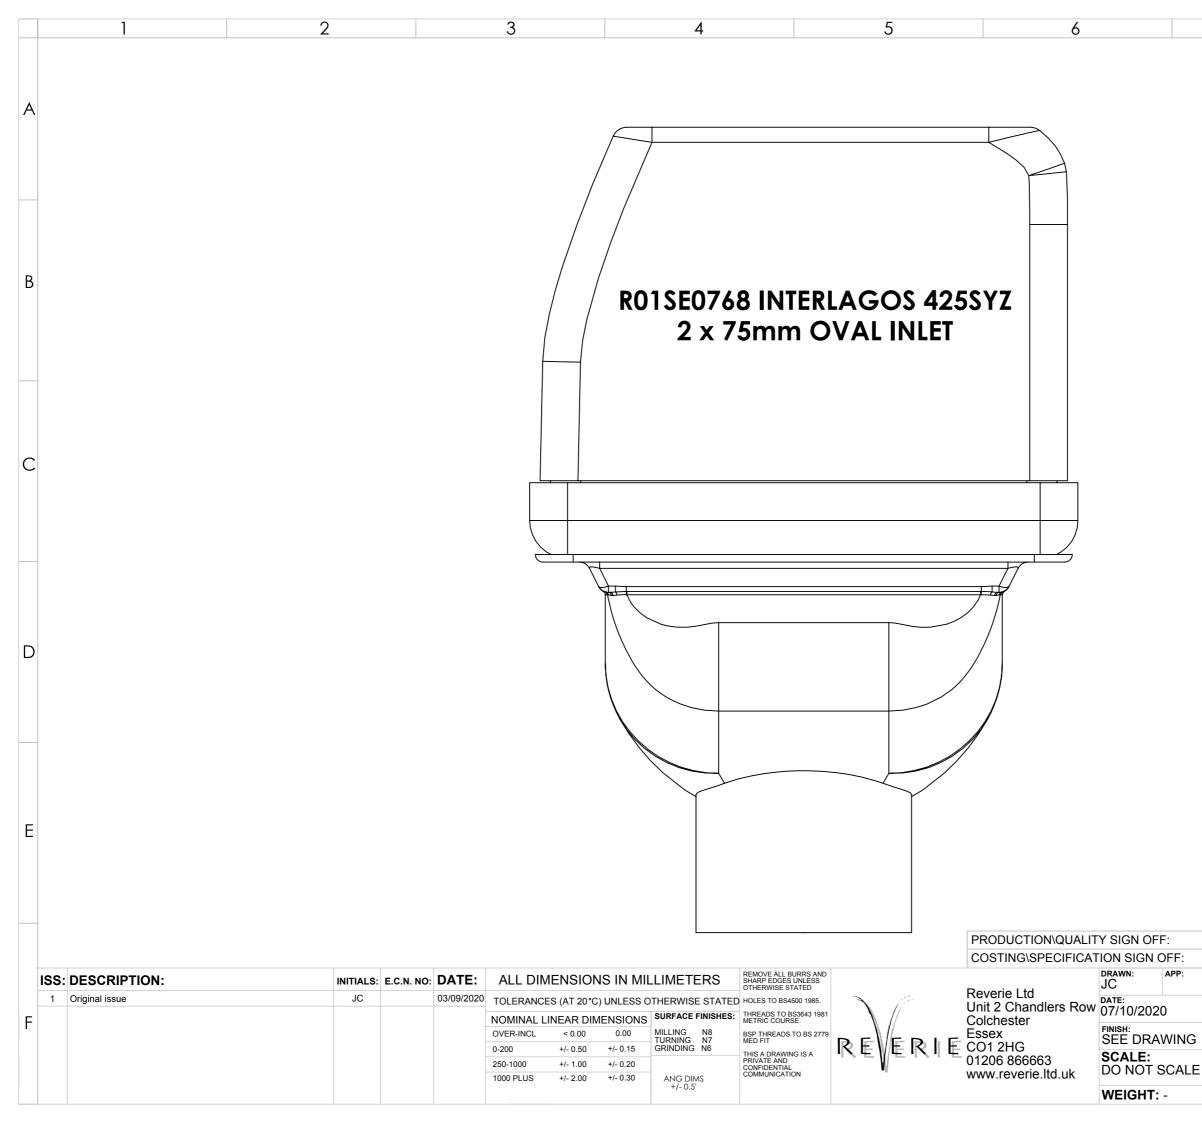

|                                                             | С |
|                                                                                                                                     |                                                             | D |
|                                                                                                                                     |                                                             | E |
| SIMON FARREN<br>SIMON FARREN<br>PART NO(S).: (SEE S<br>CUSTOMER: N/A<br>MATERIAL: SEE SHE<br>INSPECTION GRADE<br>DRG. NO.: SEE PART | 425 DRAWING PACK 1:1<br>ET<br>: A-1 <b>PART QUALITY</b> : B | F |



| <br>7                                                                                                                                                                | 8                  |   |
|----------------------------------------------------------------------------------------------------------------------------------------------------------------------|--------------------|---|
|                                                                                                                                                                      |                    | A |
|                                                                                                                                                                      |                    | В |
|