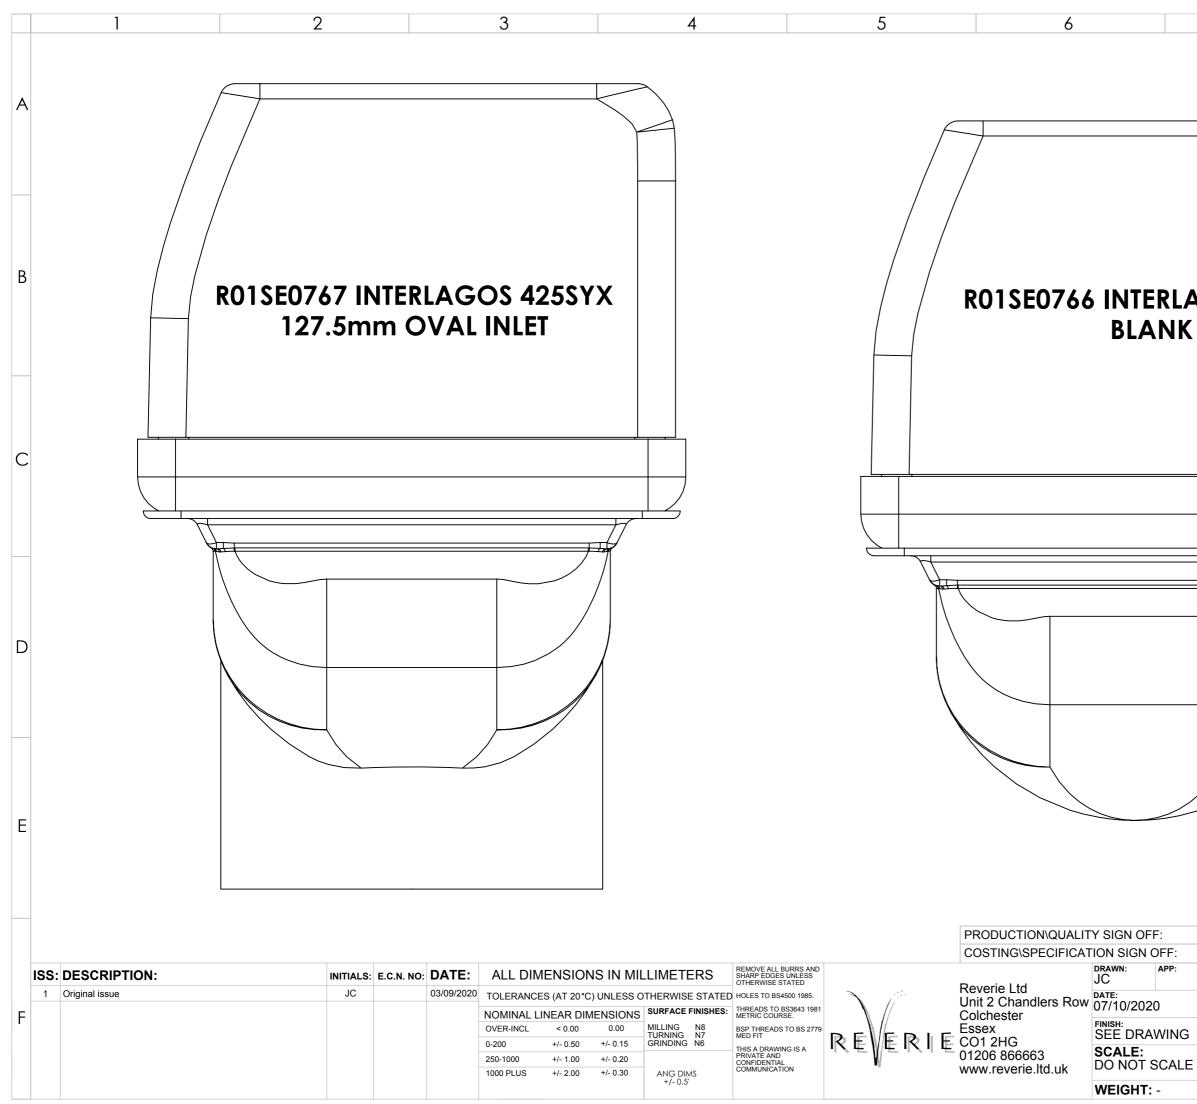

|                                                             | С |
|                                                                                                                                     |                                                             | D |
|                                                                                                                                     |                                                             | E |
| SIMON FARREN<br>SIMON FARREN<br>PART NO(S).: (SEE S<br>CUSTOMER: N/A<br>MATERIAL: SEE SHE<br>INSPECTION GRADE<br>DRG. NO.: SEE PART | 425 DRAWING PACK 1:1<br>ET<br>: A-1 <b>PART QUALITY</b> : B | F |





| 7                                                                                                                                   | 8                                                           |   |
|-------------------------------------------------------------------------------------------------------------------------------------|-------------------------------------------------------------|---|
|                                                                                                                                     |                                                             | A |
| AGOS 425SZ                                                                                                                          |