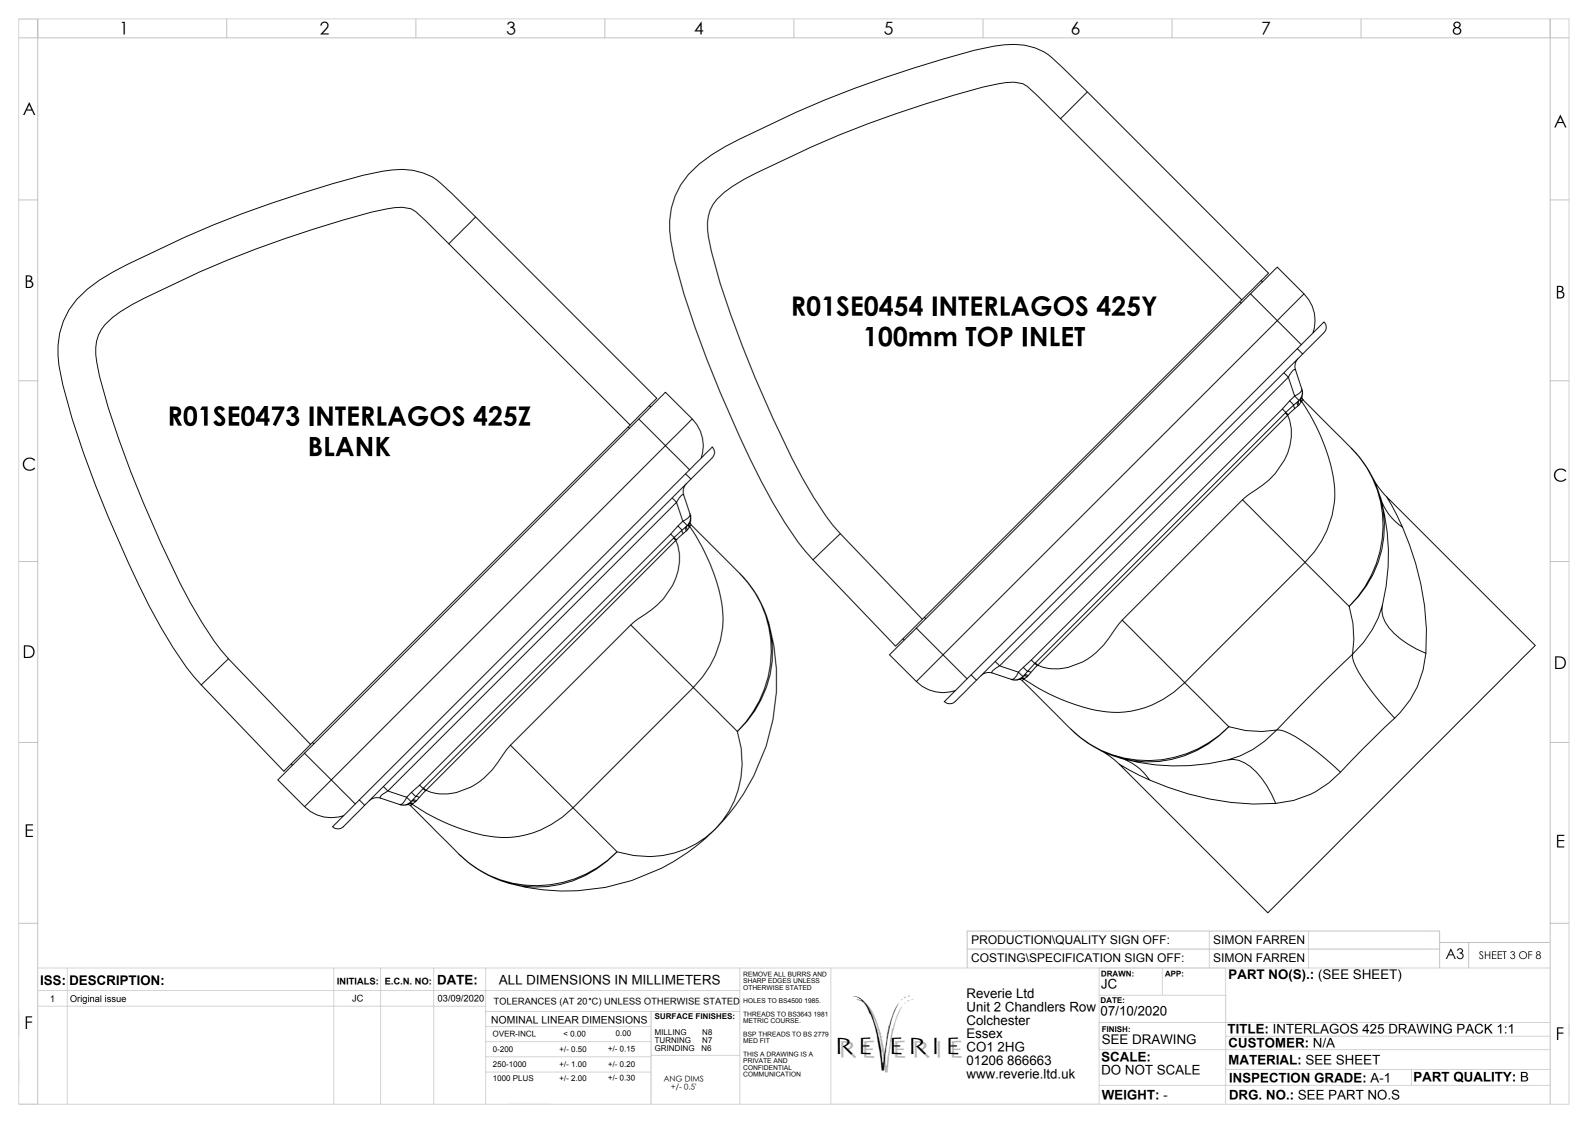

|
|                                                                                                                                     | C                                                            |
|                                                                                                                                     | D                                                            |
|                                                                                                                                     | E                                                            |
| SIMON FARREN<br>SIMON FARREN<br>PART NO(S).: (SEE S<br>CUSTOMER: N/A<br>MATERIAL: SEE SHE<br>INSPECTION GRADE<br>DRG. NO.: SEE PART | 425 DRAWING PACK 1:1<br>ET<br>:: A-1 <b>PART QUALITY</b> : B |





| 7                                                                                                                                   | 8                                                           |   |
|-------------------------------------------------------------------------------------------------------------------------------------|-------------------------------------------------------------|---|
| ,                                                                                                                                   | U                                                           | A |
| (7.2)                                                                                                                               |