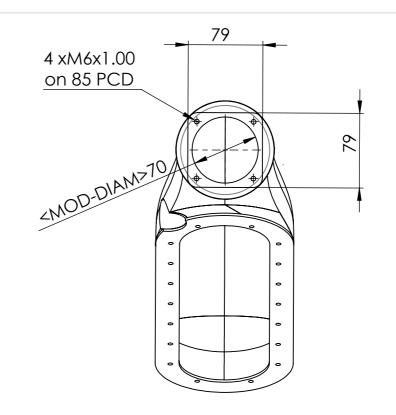

R01SE0477-Fontana Plenum 65LH S2000

| KOTSLO477-1 Official a feriorit | OJLII   | 3200 |
|---------------------------------|---------|------|
| MATERIAL Carbon Fibre           |         |      |
| Matl.Stk Code                   |         |      |
| DRG. No. R01SE0477              | SHEET 1 | of 1 |