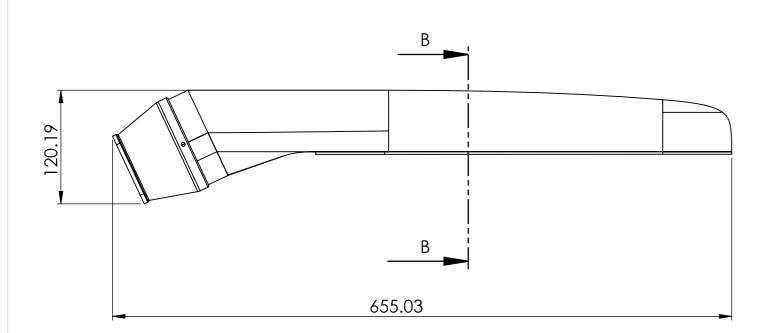

R01SE0477-Fontana Plenum 65LH S2000

| KOTSLO477-1 Official a feriorit | OJLII   | 3200 |
|---------------------------------|---------|------|
| MATERIAL Carbon Fibre           |         |      |
| Matl.Stk Code                   |         |      |
| DRG. No. R01SE0477              | SHEET 1 | of 1 |