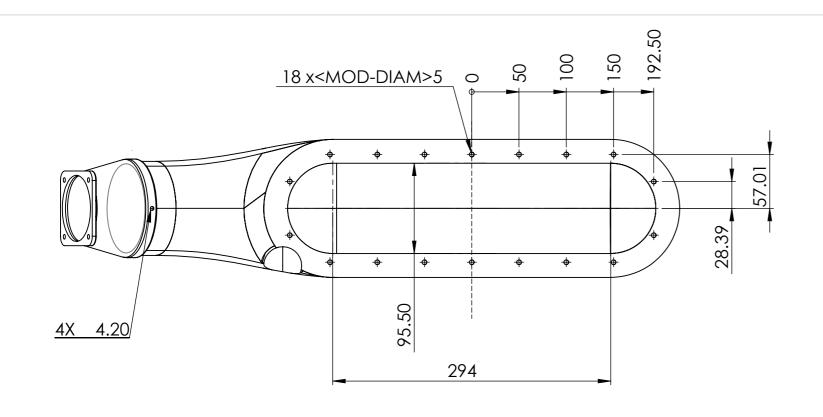

R01SE0477-Fontana Plenum 65LH S2000

| KOTSLO477-1 Official a feriorit | OJLII   | 3200 |
|---------------------------------|---------|------|
| MATERIAL Carbon Fibre           |         |      |
| Matl.Stk Code                   |         |      |
| DRG. No. R01SE0477              | SHEET 1 | of 1 |