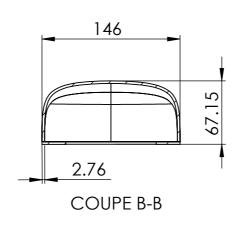

R01SE0477-Fontana Plenum 65LH S2000

| KOTSLO477-1 Official a feriorit | OJLII   | 3200 |
|---------------------------------|---------|------|
| MATERIAL Carbon Fibre           |         |      |
| Matl.Stk Code                   |         |      |
| DRG. No. R01SE0477              | SHEET 1 | of 1 |